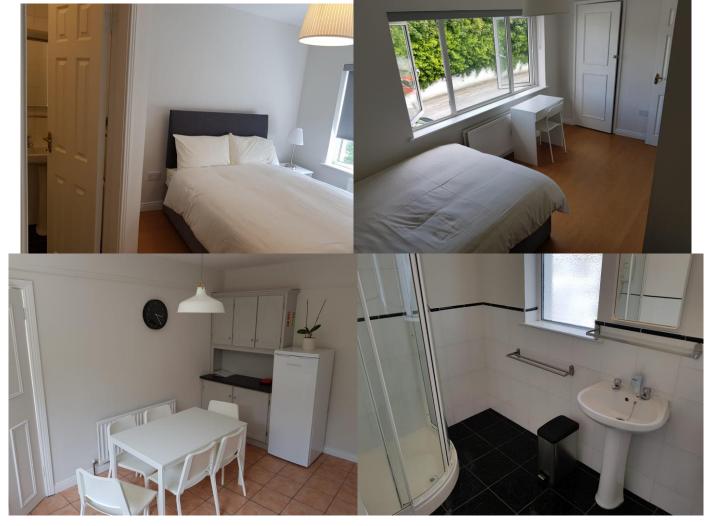

## 8 Emerson Avenue, Ard Uaran

**Location:** Salthill

**Nearest Bus Stop:** Outside the school, Bus Eireann, num 8, 1

**Distance:** 2 min walking distance, 10 min bus from city centre

**Room types:** Single and double and twin en-suite

Bed linen Included. Towels are not provided.

Check in/out: Saturday 16.00pm/ Saturday 10.00am

Utilities: Washing machine, dryer, microwave,

cooker, oven, kettle, toaster, fridge/freezer

Emerson Avenue is a semi detached house located in the Salthill area and within walking distance from Galway Cultural Institute. It is a 6 bed room semi-detached house available for our students all year round. It consists of 6 bedrooms: 3 singles, 2 double en-suite and 1 twin en-suite. The kitchen is fully equipped and plates, cutlery and cooking utensils are provided for all students to share. Communal areas will be cleaned at the weekends. Mixed nationalities and gender.