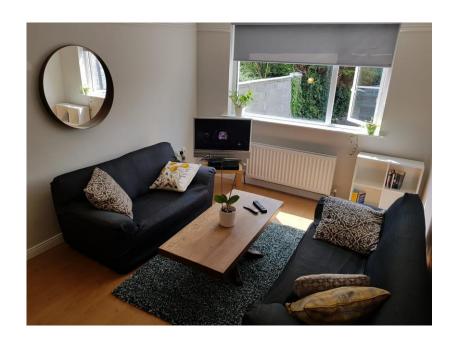

Bed linen Included. Towels are not provided.

Check in/out: Saturday 16.00pm/ Saturday 10.00am

Utilities: Washing machine, dryer, microwave,

cooker, oven, kettle, toaster, fridge/freezer

Emerson Avenue is a semi detached house located in the Salthill area and within walking distance from Galway Cultural Institute. It is a 6 bed room semi-detached house available for our students all year round. It consists of 6 bedrooms: 3 singles, 2 double en-suite and 1 twin en-suite. The kitchen is fully equipped and plates, cutlery and cooking utensils are provided for all students to share. Communal areas will be cleaned at the weekends. Mixed nationalities and gender.