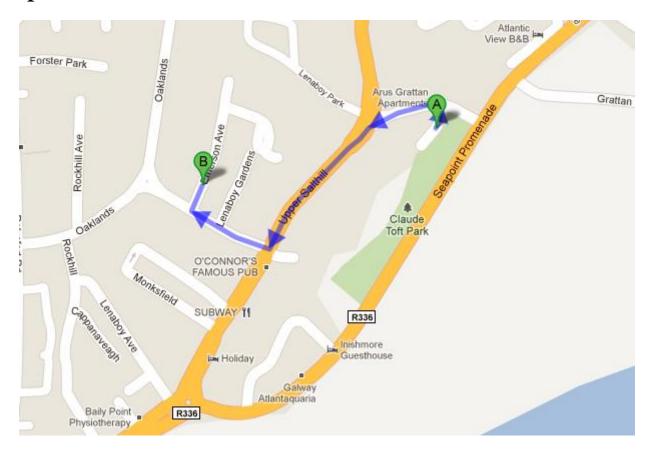

**Availability:** All year round

Minimum booking: 2 weeks

**Deposit required:** €150.00 on arrival

Bed linen Included. Towels are not provided.

Check in/out: Saturday 16.00pm/ Saturday 10.00am

Utilities: Washing machine, dryer, microwave,

cooker, oven, kettle, toaster, fridge/freezer

Emerson Avenue is a semi detached house located in the Salthill area and within walking distance from Galway Cultural Institute. It is a 6 bed room semi-detached house available for our students all year round. It consists of 6 bedrooms: 3 singles, 2 double en-suite and 1 twin en-suite. The kitchen is fully equipped and plates, cutlery and cooking utensils are provided for all students to share. Communal areas will be cleaned at the weekends. Mixed nationalities and gender.





## **Map of location**



- A. Galway Cultural Institute
- B. 8 Emerson Avenue