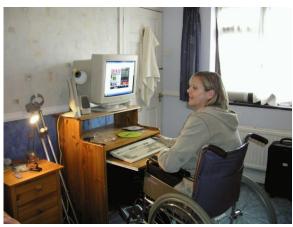

## Sprachkurse für behinderte Menschen

Auch Hobbys wie z.B. Kochen oder Malen sind ein guter Ansatzpunkt, um zusammen die Sprache auf einer anderen Ebene weiter zu trainieren.

Da die Zahl der Lehrer, die behindertengerecht eingerichtet sind, begrenzt ist, stehen Ihnen nicht

alle Ortsoptionen zur Verfügung. Wir versuchen aber, Ihren Regionenwunsch zu berücksichtigen.

Rufen Sie uns am besten an, um Ihre Wünsche zu äußern. Wir benötigen ebenfalls eine Beschreibung oder Auflistung von Hilfsmitteln, die Sie gegebenenfalls benötigen. Damit finden wir einen Lehrer, dessen Haus oder Wohnung nach Ihren Bedürfnissen eingerichtet ist.