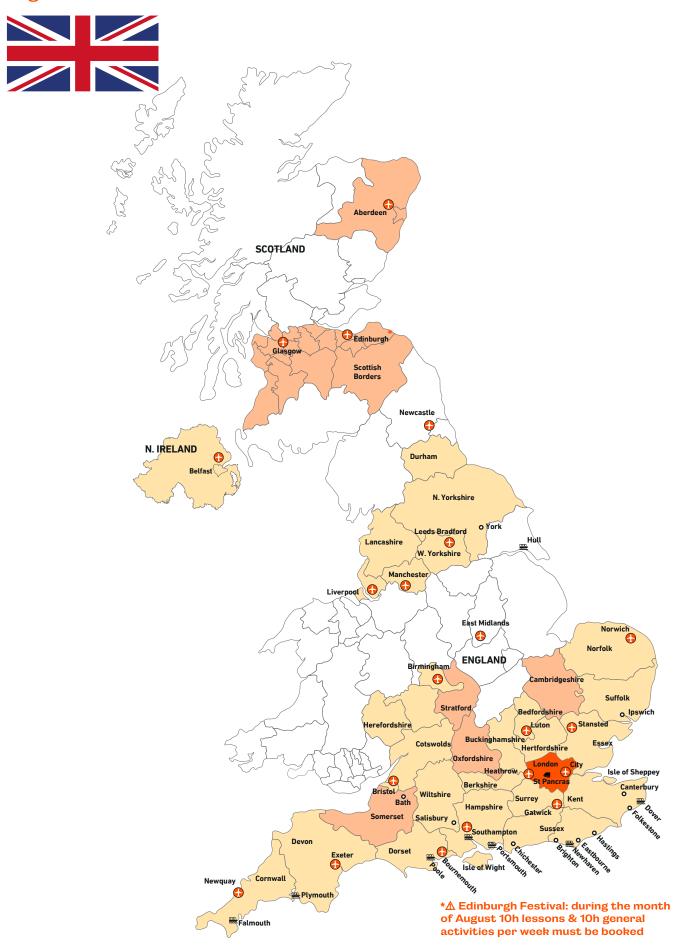

ESTAY PROGRAMME

Includes 1 week full board accommodation, the accompanied activities and the related costs - No lessons

15hrs activities

20hrs activities

25hrs activities

30hrs activities

US\$1845

US\$2 045

US\$2 245

US\$2 445

#### LESSONS ONLY PROGRAMME

Includes private language lessons, no accommodation and no meals

15hrs lessons

20hrs lessons

25hrs lessons

30hrs lessons

US\$975

US\$1300

US\$1625

US\$1950

SHARED & FAST TRACK PROGRAMMES See pages 22, 23 & 24



English language immersions are also available in Dubai:
Stay with a native English speaking family who lives in Dubai and who will share with you their language, culture and cuisine.
English is the main language spoken in Dubai!

## riangle UAE prices subject to 5% VAT

## **UNITED KINGDOM**

#### **English**



#### **HOME TUITION PROGRAMME**

Includes 1 week full board accommodation and private language lessons (see map for price zones)

|                                      | 10hrs<br>lessons | 15hrs<br>lessons | 20hrs<br>lessons | 25hrs<br>lessons | 30hrs<br>lessons |
|--------------------------------------|------------------|------------------|------------------|------------------|------------------|
| Zone 1                               | £845             | £995             | £1145            | £1 295           | £1445            |
| Zone 2<br>(Supplement<br>London £30) | £945             | £1 095           | £1245            | £1395            | £1 545           |

#### 1. Add Leisure Options to your Home Tuition Programme

#### + General Activities

Includes the accompanied activities