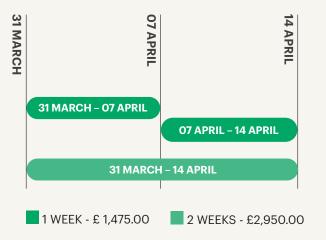

#### Spring School

#### Short Courses

"It was the best month of my life; I made many friends.
Thanks Mill Hill."

- Khalid, Saudi Arabia

Please note that Spring School runs from Sunday to Sunday and the minimum length of stay is one week.