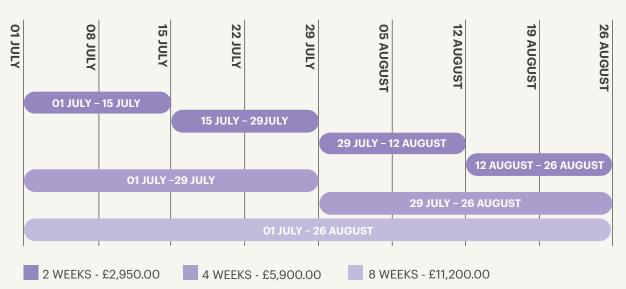

#### Summer School

Please note that Summer School runs from Monday to Monday and the minimum length of stay is 2 weeks. Courses lasting 3, 5, 6 and 7 weeks are also available on request.