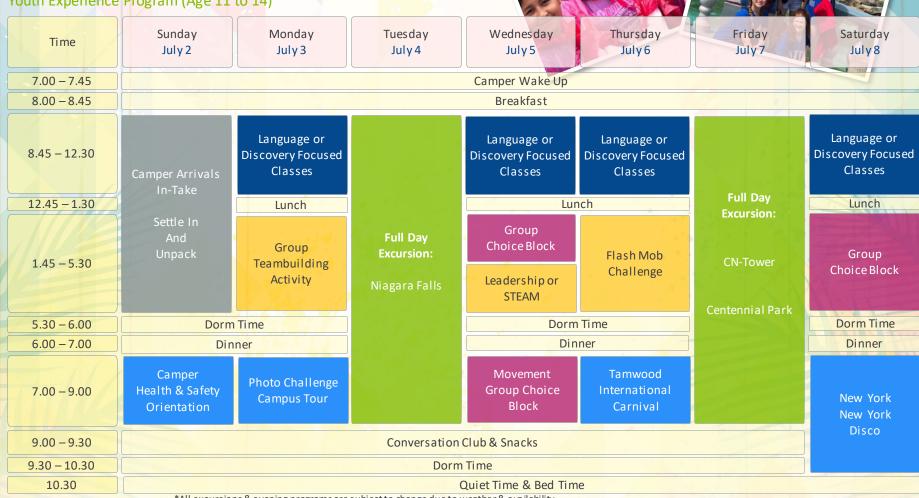

<sup>\*\*\*</sup> Young Adult Extra Activity might have extra cost

Week 1 Schedule - Residence

Youth Experience Program (Age 11 to 14)

<sup>\*</sup>All excursions & evening programs are subject to change due to weather & availability.

<sup>\*</sup>Conversation Club may be cancelled due to late return from excursions or schedule constraints.

<sup>\*\*\*</sup> Young Adult Extra Activity might have extra cost

| Week 2 Schedule – Residence |                  |                                          |                                             |                                                              |                                              |                                                         |                                                    |                                             |  |
|-----------------------------|------------------|------------------------------------------|---------------------------------------------|--------------------------------------------------------------|----------------------------------------------|---------------------------------------------------------|----------------------------------------------------|---------------------------------------------|--|
| 1                           | Youth Experience | Program (Age 11                          | 30                                          |                                                              |                                              |                                                         |                                                    |                                             |  |
|                             | Time             | Sunday<br>July 9                         | Monday<br>July 10                           | Tuesday<br>July 11                                           | Wednesday<br>July 12                         | Thursday<br>July 13                                     | Friday<br>July 14                                  | Saturday<br>July 15                         |  |
|                             | 7.00 – 7.45      |                                          |                                             |                                                              | Camper Wake Up                               |                                                         |                                                    |                                             |  |
|                             | 8.00 – 9.00      |                                          |                                             |                                                              | Breakfast                                    |                                                         |                                                    |                                             |  |
|                             | 9.00 – 12.30     | Camper Arrivals<br>In-Take               | Language or<br>Discovery Focused<br>Classes | Full Day<br>Excursion:                                       | Language or<br>Discovery Focused<br>Classes  | Language or<br>Discovery Focused<br>Classes             |                                                    | Language or<br>Discovery Focused<br>Classes |  |
|                             | 12.30 – 1.30     |                                          | Lunch                                       | Royal                                                        | Lur                                          | nch                                                     | 1 1 1 1 1 1 1                                      | Lunch                                       |  |
|                             | 1.30 – 5.15      | Settle In<br>And<br>Unpack               | Group<br>Teambuilding<br>Activity           | Ontario Museum<br>Little Canada<br>Nathan Phillips<br>Square | Tamwood Camper<br>Talent Show<br>Preparation | Tamwood A Minute to Win It Challenge Group Choice Block | Full Day Excursion:  Toronto Zoo  Toronto Baseball | Group<br>Choice Block                       |  |
|                             | 5.15 – 6.15      | Dorm                                     | Time                                        | Eaton Centre                                                 | Dorm                                         | Time                                                    | Game                                               | Dorm Time                                   |  |
|                             | 6.15 – 7.00      | Din                                      | nner                                        |                                                              | Din                                          | ner                                                     |                                                    | Dinner                                      |  |
|                             | 7.00 – 9.00      | Campus<br>Health & Safety<br>Orientation | Counsellor Talent<br>Show & Games           |                                                              | Camp Wide<br>Game                            | Tamwood Camper<br>Talent Show                           |                                                    | Winter<br>Wonderland                        |  |
|                             | 9.00 - 9.30      |                                          |                                             | Conversation                                                 | Club & Snacks                                |                                                         |                                                    | Disco                                       |  |
|                             | 9.30 - 10.30     |                                          | Dorm Time                                   |                                                              |                                              |                                                         |                                                    |                                             |  |
|                             | 10.30            |                                          |                                             |                                                              | Quiet Time & Bed Tim                         | e                                                       |                                                    |                                             |  |
|                             | TABAULI          | *All excursion                           | ns & evening programs are s                 | subject to change due to w                                   | veather & a vailability.                     |                                                         |                                                    |                                             |  |