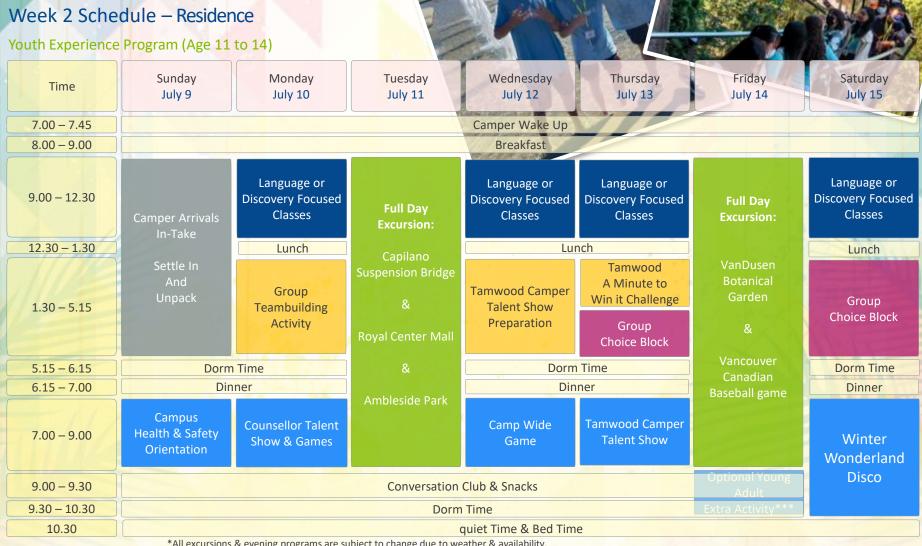

<sup>\*</sup>Conversation Club may be cancelled due to late return from excursions or schedule constraints.

<sup>\*\*\*</sup> Young Adult Extra Activity might have extra cost

<sup>\*</sup>All excursions & evening programs are subject to change due to weather & availability.

<sup>\*</sup>Conversation Club may be cancelled due to late return from excursions or schedule constraints.

<sup>\*\*\*</sup> Young Adult Extra Activity might have extra cost

| Week 3 Schedule – Residence |                  |                                          |                                             |                                                    |                                             |                                             |                                 |                                                |  |  |
|-----------------------------|------------------|------------------------------------------|---------------------------------------------|----------------------------------------------------|---------------------------------------------|---------------------------------------------|---------------------------------|------------------------------------------------|--|--|
|                             | Youth Experience | Program (Age 11                          | to 14)                                      |                                                    | 3                                           |                                             | A July                          | of the                                         |  |  |
|                             | Time             | Sunday<br>July 16                        | Monday<br>July 17                           | Tuesday<br>July 18                                 | Wednesday<br>July 19                        | Thur <mark>sday</mark><br>July 20           | Friday<br>July 21               | Saturday<br>July 22                            |  |  |
|                             | 7.00 – 7.45      |                                          |                                             |                                                    | Camper Wake Up                              |                                             | 139                             |                                                |  |  |
|                             | 8.00 – 9.00      |                                          |                                             |                                                    | Breakfast                                   |                                             | 46                              |                                                |  |  |
|                             | 9.00 – 12.30     | Camper Arrivals<br>In-Take               | Language or<br>Discovery Focused<br>Classes | Full Day<br>Excursion:                             | Language or<br>Discovery Focused<br>Classes | Language or<br>Discovery Focused<br>Classes | Full Day                        | Language or<br>Discovery Focused<br>Classes    |  |  |
|                             | 12.30 – 1.30     |                                          | Lunch                                       |                                                    | Lui                                         | nch                                         | Excursion:                      | Lunch                                          |  |  |
|                             | 1.30 – 5.00      | Settle In<br>And<br>Unpack               | Group<br>Teambuilding<br>Activity           | Granville Island Top of Vancouver Lookout Gas Town | Group<br>Choice Block                       | Tamwood Film<br>Challenge                   | Science World<br>&<br>Vancouver | Language<br>Challenge<br>Group<br>Choice Block |  |  |
|                             | 5.00 - 5.45      | Dorm                                     | Time                                        | &                                                  | Dorm                                        | Time                                        | White Caps<br>Soccer Game       | Dorm Time                                      |  |  |
|                             | 6.00 – 7.00      | Din                                      | ner                                         |                                                    | Din                                         | ner                                         | Soccer dame                     | Dinner                                         |  |  |
|                             | 7.00 – 9.00      | Campus<br>Health & Safety<br>Orientation | Tamwood<br>Campus<br>Amazing Race           | Pacific Centre                                     | Movement Group<br>Choice Block              | Tamwood<br>Crazy Olympics                   |                                 | Cowboy and<br>Cowgirl<br>Disco                 |  |  |
|                             | 9.00 – 9.30      |                                          | Conversation Club & Snacks                  |                                                    |                                             |                                             |                                 |                                                |  |  |
|                             | 9.30 – 10.30     | Dorm Time                                |                                             |                                                    |                                             |                                             |                                 |                                                |  |  |
|                             | 10.30            | *All -                                   | 0                                           |                                                    | quiet Time & Bed Tim                        | е                                           |                                 |                                                |  |  |
|                             | TAMWO            | *All excursion                           | ns & evening programs are                   | subject to change due to v                         | weather & availability.                     |                                             |                                 |                                                |  |  |