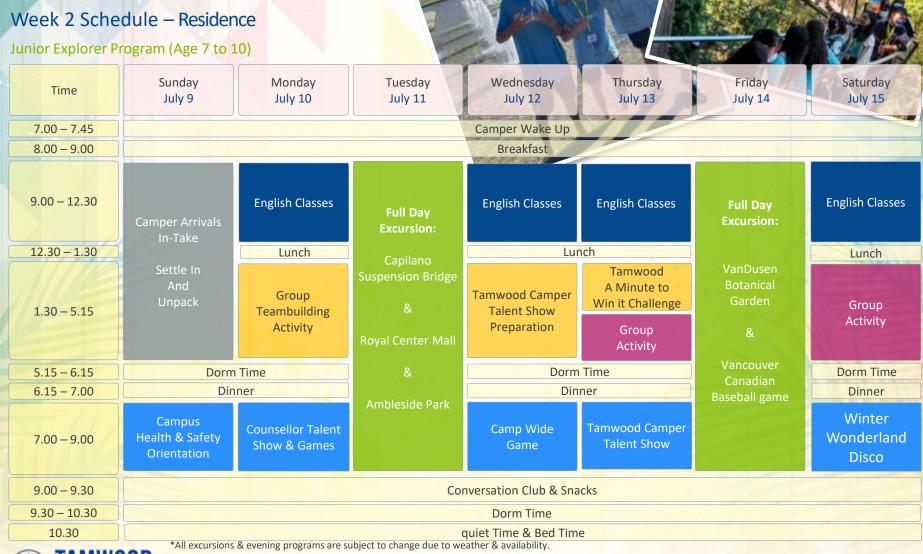

Week 1 Schedule - Residence





<sup>\*</sup>All excursions & evening programs are subject to change due to weather & availability.

<sup>\*</sup>Conversation Club may be cancelled due to late return from excursions or schedule constraints.

<sup>\*\*\*</sup> Young Adult Extra Activity might have extra cost





<sup>\*</sup>Conversation Club may be cancelled due to late return from excursions or schedule constraints.

<sup>\*\*\*</sup> Young Adult Extra Activity might have extra cost

| Week 3 Sche        | <mark>dule – Reside</mark> n             | ice                               |                                                       |                            | CALL OF                                         |                                 |                                            |  |  |  |  |
|--------------------|------------------------------------------|-----------------------------------|-------------------------------------------------------|----------------------------|-------------------------------------------------|---------------------------------|---------------------