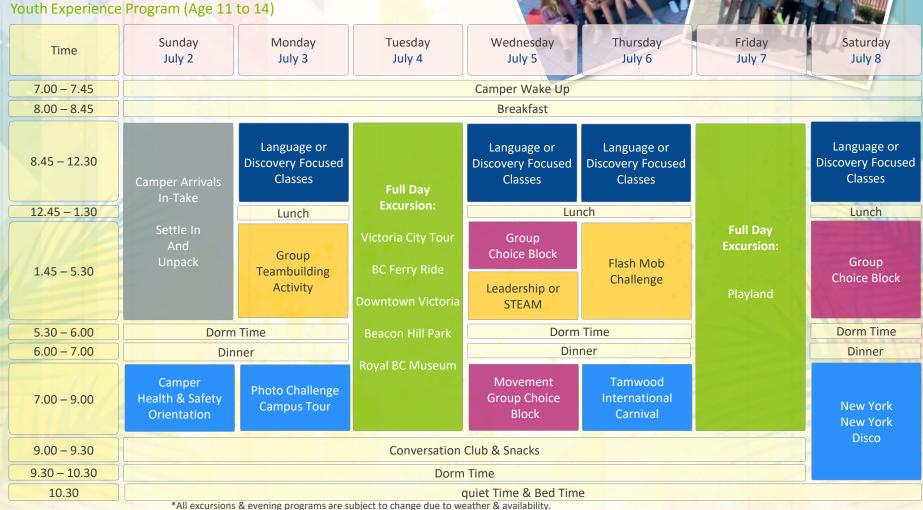

<sup>\*</sup>Conversation Club may be cancelled due to late return from excursions or schedule constraints.

<sup>\*\*\*</sup> Young Adult Extra Activity might have extra cost

Week 1 Schedule - Residence