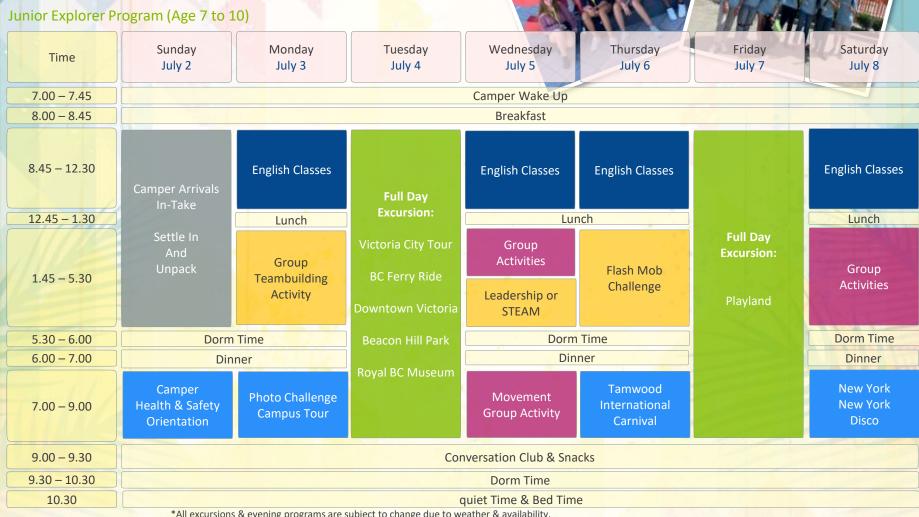

<sup>\*</sup>Conversation Club may be cancelled due to late return from excursions or schedule constraints.

<sup>\*\*\*</sup> Young Adult Extra Activity might have extra cost

Week 1 Schedule - Residence