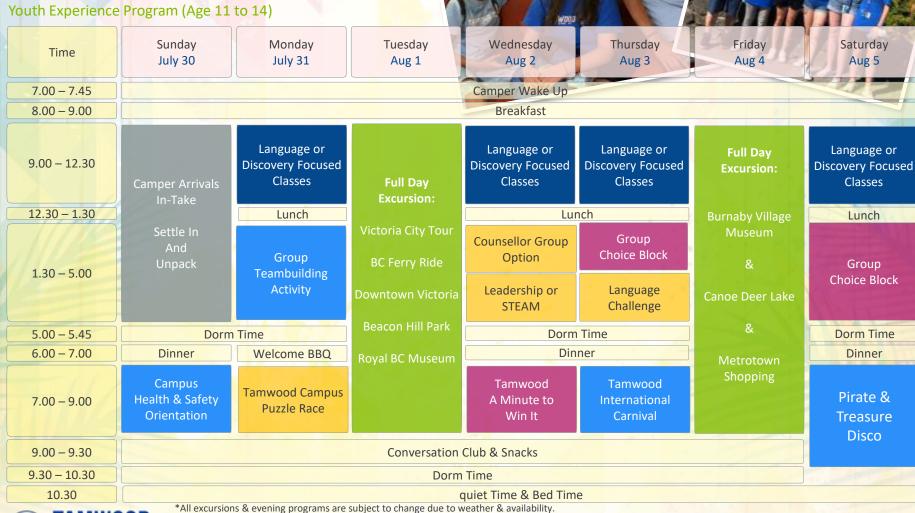

<sup>\*\*\*</sup> Young Adult Extra Activity might have extra cost

| Week 5 Sche        | <mark>dule – Reside</mark> r             | nce                               |                                                      |                                                                                                                                                                                                                                                                                                                                                                                                                                                                                                                                                                                                                                                                                                                                                                                                                                                                                                                                                                                                                                                                                                                                                                                                                                                                                                                                                                                                                                                                                                                                                                                                                                                                                                                                                                                                                                                                                                                                                                                                                                                                                                                                |                                            |                                |                               |  |
|--------------------|------------------------------------------|-----------------------------------|------------------------------------------------------|--------------------------------------------------------------------------------------------------------------------------------------------------------------------------------------------------------------------------------------------------------------------------------------------------------------------------------------------------------------------------------------------------------------------------------------------------------------------------------------------------------------------------------------------------------------------------------------------------------------------------------------------------------------------------------------------------------------------------------------------------------------------------------------------------------------------------------------------------------------------------------------------------------------------------------------------------------------------------------------------------------------------------------------------------------------------------------------------------------------------------------------------------------------------------------------------------------------------------------------------------------------------------------------------------------------------------------------------------------------------------------------------------------------------------------------------------------------------------------------------------------------------------------------------------------------------------------------------------------------------------------------------------------------------------------------------------------------------------------------------------------------------------------------------------------------------------------------------------------------------------------------------------------------------------------------------------------------------------------------------------------------------------------------------------------------------------------------------------------------------------------|--------------------------------------------|--------------------------------|-------------------------------|--|
| Junior Explorer Pr | ogram (Age 7 to 1                        | .0)                               |                                                      | NOTE AND ADDRESS OF THE PARTY O |                                            | Sellen                         |                               |  |
| Time               | Sunday<br>July 30                        | Monday<br>July 31                 | Tuesday<br>Aug 1                                     | Wednesday<br>Aug 2                                                                                                                                                                                                                                                                                                                                                                                                                                                                                                                                                                                                                                                                                                                                                                                                                                                                                                                                                                                                                                                                                                                                                                                                                                                                                                                                                                                                                                                                                                                                                                                                                                                                                                                                                                                                                                                                                                                                                                                                                                                                                                             | Thursday<br>Aug 3                          | Friday<br>Aug 4                | Saturday<br>Aug 5             |  |
| 7.00 – 7.45        |                                          |                                   |                                                      | Camper Wake Up                                                                                                                                                                                                                                                                                                                                                                                                                                                                                                                                                                                                                                                                                                                                                                                                                                                                                                                                                                                                                                                                                                                                                                                                                                                                                                                                                                                                                                                                                                                                                                                                                                                                                                                                                                                                                                                                                                                                                                                                                                                                                                                 | SI.                                        |                                |                               |  |
| 8.00 – 9.00        |                                          |                                   |                                                      | Breakfast                                                                                                                                                                                                                                                                                                                                                                                                                                                                                                                                                                                                                                                                                                                                                                                                                                                                                                                                                                                                                                                                                                                                                                                                                                                                                                                                                                                                                                                                                                                                                                                                                                                                                                                                                                                                                                                                                                                                                                                                                                                                                                                      |                                            |                                |                               |  |
| 9.00 – 12.30       | Camper Arrivals<br>In-Take               | English Classes                   | Full Day<br>Excursion:                               | English Classes                                                                                                                                                                                                                                                                                                                                                                                                                                                                                                                                                                                                                                                                                                                                                                                                                                                                                                                                                                                                                                                                                                                                                                                                                                                                                                                                                                                                                                                                                                                                                                                                                                                                                                                                                                                                                                                                                                                                                                                                                                                                                                                | English Classes                            | Full Day<br>Excursion:         | English Classes               |  |
| 12.30 – 1.30       |                                          | Lunch                             | A 150 CO.                                            | Lur                                                                                                                                                                                                                                                                                                                                                                                                                                                                                                                                                                                                                                                                                                                                                                                                                                                                                                                                                                                                                                                                                                                                                                                                                                                                                                                                                                                                                                                                                                                                                                                                                                                                                                                                                                                                                                                                                                                                                                                                                                                                                                                            | ch                                         | Burnaby Village                | Lunch                         |  |
| 1.30 – 5.00        | Settle In<br>And<br>Unpack               | Group<br>Teambuilding<br>Activity | Victoria City Tour  BC Ferry Ride  Downtown Victoria | Counsellor Group<br>Option<br>Leadership or<br>STEAM                                                                                                                                                                                                                                                                                                                                                                                                                                                                                                                                                                                                                                                                                                                                                                                                                                                                                                                                                                                                                                                                                                                                                                                                                                                                                                                                                                                                                                                                                                                                                                                                                                                                                                                                                                                                                                                                                                                                                                                                                                                                           | Group<br>Activity<br>Language<br>Challenge | Museum<br>&<br>Canoe Deer Lake | Group<br>Activity             |  |
| 5.00 – 5.45        | Dorm                                     | Time                              | Beacon Hill Park                                     | Dorm                                                                                                                                                                                                                                                                                                                                                                                                                                                                                                                                                                                                                                                                                                                                                                                                                                                                                                                                                                                                                                                                                                                                                                                                                                                                                                                                                                                                                                                                                                                                                                                                                                                                                                                                                                                                                                                                                                                                                                                                                                                                                                                           | Time                                       | &                              | Dorm Time                     |  |
| 6.00 - 7.00        | Dinner                                   | Welcome BBQ                       | Royal BC Museum                                      | Din                                                                                                                                                                                                                                                                                                                                                                                                                                                                                                                                                                                                                                                                                                                                                                                                                                                                                                                                                                                                                                                                                                                                                                                                                                                                                                                                                                                                                                                                                                                                                                                                                                                                                                                                                                                                                                                                                                                                                                                                                                                                                                                            | ner                                        | Metrotown                      | Dinner                        |  |
| 7.00 – 9.00        | Campus<br>Health & Safety<br>Orientation | Tamwood Campus<br>Puzzle Race     |                                                      | Tamwood<br>A Minute to<br>Win It                                                                                                                                                                                                                                                                                                                                                                                                                                                                                                                                                                                                                                                                                                                                                                                                                                                                                                                                                                                                                                                                                                                                                                                                                                                                                                                                                                                                                                                                                                                                                                                                                                                                                                                                                                                                                                                                                                                                                                                                                                                                                               | Tamwood<br>International<br>Carnival       | Shopping                       | Pirate &<br>Treasure<br>Disco |  |
| 9.00 - 9.30        | Conversation Club & Snacks               |                                   |                                                      |                                                                                                                                                                                                                                                                                                                                                                                                                                                                                                                                                                                                                                                                                                                                                                                                                                                                                                                                                                                                                                                                                                                                                                                                                                                                                                                                                                                                                                                                                                                                                                                                                                                                                                                                                                                                                                                                                                                                                                                                                                                                                                                                |                                            |                                |                               |  |
| 9.30 - 10.30       |                                          |                                   |                                                      | Dorm Time                                                                                                                                                                                                                                                                                                                                                                                                                                                                                                                                                                                                                                                                                                                                                                                                                                                                                                                                                                                                                                                                                                                                                                                                                                                                                                                                                                                                                                                                                                                                                                                                                                                                                                                                                                                                                                                                                                                                                                                                                                                                                                                      |                                            |                                |                               |  |
| 10.30              | ***************************************  | 0                                 |                                                      | uiet Time & Bed Time                                                                                                                                                                                                                                                                                                                                                                                                                                                                                                                                                                                                                                                                                                                                                                                                                                                                                                                                                                                                                                                                                                                                                                                                                                                                                                                                                                                                                                                                                                                                                                                                                                                                                                                                                                                                                                                                                                                                                                                                                                                                                                           | 2                                          |                                |                               |  |
| TAMMO              | All excursions                           | a evening programs are            | subject to change due to w                           | eautier & availability.                                                                                                                                                                                                                                                                                                                                                                                                                                                                                                                                                                                                                                                                                                                                                                                                                                                                                                                                                                                                                                                                                                                                                                                                                                                                                                                                                                                                                                                                                                                                                                                                                                                                                                                                                                                                                                                                                                                                                                                                                                                                                                        |                                            |                                |                               |  |

<sup>\*</sup>Conversation Club may be cancelled due to late return from excursions or schedule constraints.

<sup>\*\*\*</sup> Young Adult Extra Activity might have extra cost

Week 6 Schedule - Residence