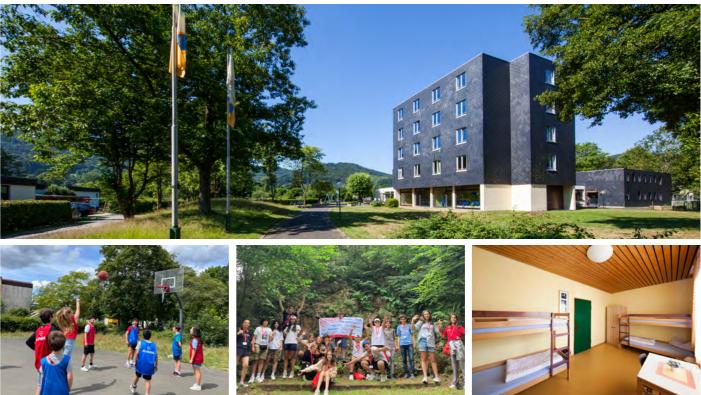

# The Pearl of the Swiss Riviera

Situated on the banks of Lake Geneva, in the French-speaking part of Switzerland, Montreux enjoys a mild and pleasant microclimate, which gives it a Mediterranean feel and has earned it the nickname "Pearl of the Swiss Riviera".

#### **Our course centre**

Located in the heart of Montreux, close to the train station and just steps from the lovely promenades along Lake Geneva, our course centre is modern and welcoming. Equipped with spacious and bright classrooms, free internet access and a cafeteria, where students can have lunch before the afternoon activities, the centre's numerous, high-quality facilities make it an ideal location in which to learn French in Montreux. At this centre we offer accommodation with a homestay for optimal language immersion.