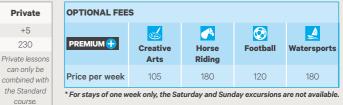

| Private                      | OPTIONAL FEE                                                                                                                             | OPTIONAL FEES |              |        |                        |  |  |  |  |  |  |
|------------------------------|------------------------------------------------------------------------------------------------------------------------------------------|---------------|--------------|--------|------------------------|--|--|--|--|--|--|
| +5                           |                                                                                                                                          |               |              |        |                        |  |  |  |  |  |  |
| 310                          |                                                                                                                                          |               |              | ß      | <b>~</b>               |  |  |  |  |  |  |
| Private lessons              |                                                                                                                                          | Cooking       | Horse Riding | Tennis | Adrenalin <sup>"</sup> |  |  |  |  |  |  |
| can only be<br>combined with | Price per week                                                                                                                           | 135           | 225          | 225    | 225                    |  |  |  |  |  |  |
| the Standard<br>course.      | * For stays of one week only, the Saturday and Sunday excursions are not available.<br>** Only available for students over 13 years old. |               |              |        |                        |  |  |  |  |  |  |