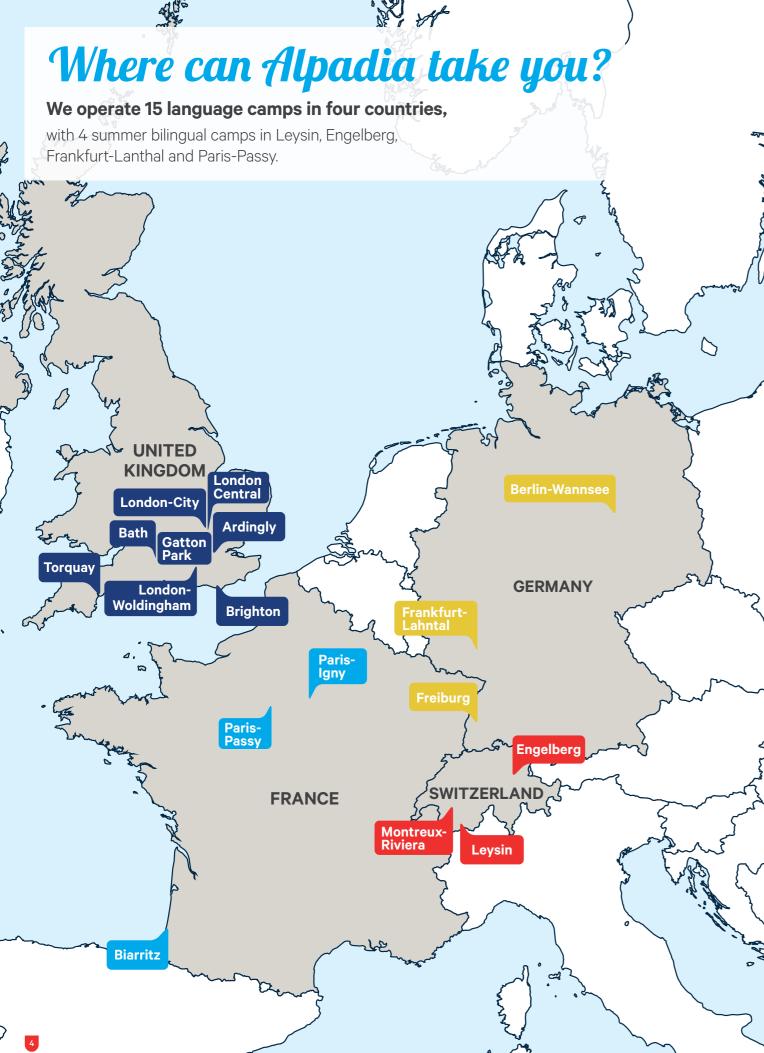

# Study abroad with Alpadia

Our programmes are designed to meet the widest variety of needs and preferences. Our courses are offered in the most relevant languages. No matter what the need is, Alpadia has a course to cover it:

#### $\checkmark$ We offer fantastic destinations

With 15 language summer camps in great locations across Europe, we offer exciting destinations to discover and explore while learning a foreign language.

#### We are multilingual

Alpadia summer camps are located in 4 countries; Switzerland, Germany, France, and England, with 4 summer bilingual camps!