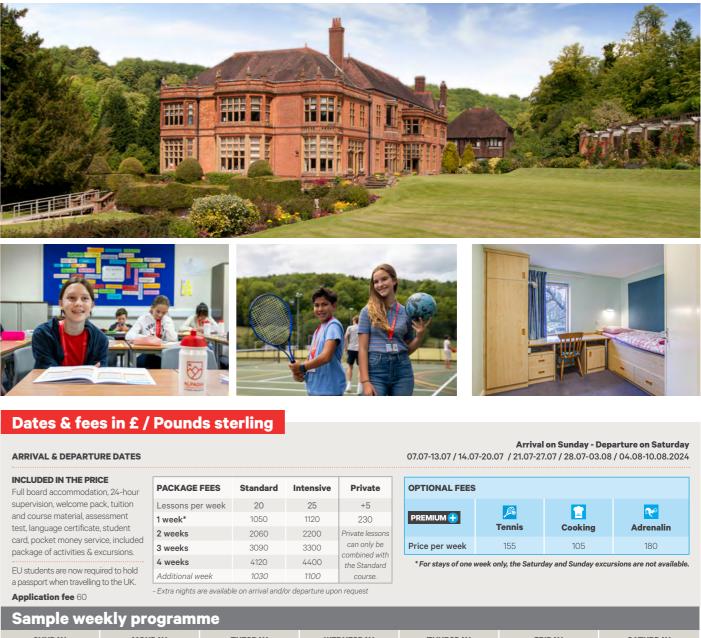

odation

|          | Residence          | Single bedrooms |
|----------|--------------------|-----------------|
|          | Bathroom           | Shared          |
| <b>→</b> | Transfers          | see page 55     |
| T        | Heathrow LHR       | from £ 105      |
| X        | Gatwick LGW        | from £ 70       |
| î        | London St. Pancras | from £ 115      |

see page 15 🔎 😭 🍋

#### Our course centre

Our course centre is based at the private Woldingham School, which boasts 700 acres of grounds and a stunning 19th century building. All students have modern, single bedrooms with shared bathrooms, and study in bright and spacious classrooms that are perfect for interactive learning. The local train station is one and a half miles away and offers easy access to central London.





| PACKAGE FEES               | Standard            | Intensive        | 1         |
|----------------------------|---------------------|------------------|-----------|
| Lessons per week           | 20                  | 25               |           |
| 1 week*                    | 1050                | 1120             |           |
| 2 weeks                    | 2060                | 2200             | Priv      |
| 3 weeks                    | 3090                | 3300             | C         |
| 4 weeks                    | 4120                | 4400             | cor<br>th |
| Additional week            | 1030                | 1100             |           |
| - Extra nights are availab | le on arrival and/o | or departure upo | n ree     |



Times are approximate and may vary from