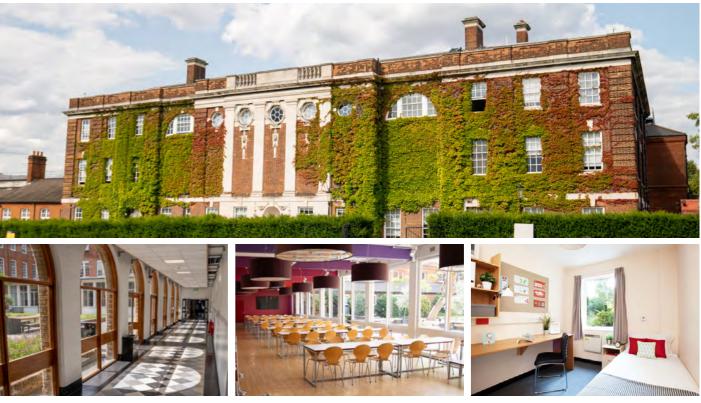

Sightseeing in Limburg, Hiking in the Lahn-Dill Nature park, Castle in Marburg, Fort Fun

and excursion to Tropical Island water park.

Charlie, Brandenburg Gate, Berliner Dom,

Tiergarten park etc.), Berlin Wall Memorial,

#### **CREATIVE ARTS**

Explore your creative skills during art and design workshops. Cover a broad range of disciplines, learn about local artists and visit locations dedicated to both classical and contemporary art. Available at Engelberg, Berlin Wannsee, Frankfurt-Lahntal, London Central, Gatton Park and Brighton

#### A HORSE RIDING

Seize the opportunity to get in the saddle! Take lessons at a local riding school and go horse riding in nature. Discover the secrets of the renvers, supporting rein and footing changes! Available at Leysin, Biarritz, Frankfurt-Lahntal, Ardingly, Gatton Park and Brighton.

### **EXAMPLE** TENNIS

Develop your language skills alongside your backhand! Training sessions are given by an experienced coach to ensure that you have a smashing time. Available at Leysin, Engelberg, Berlin-Wannsee, Freiburg & Frankfurt-Lahntal.