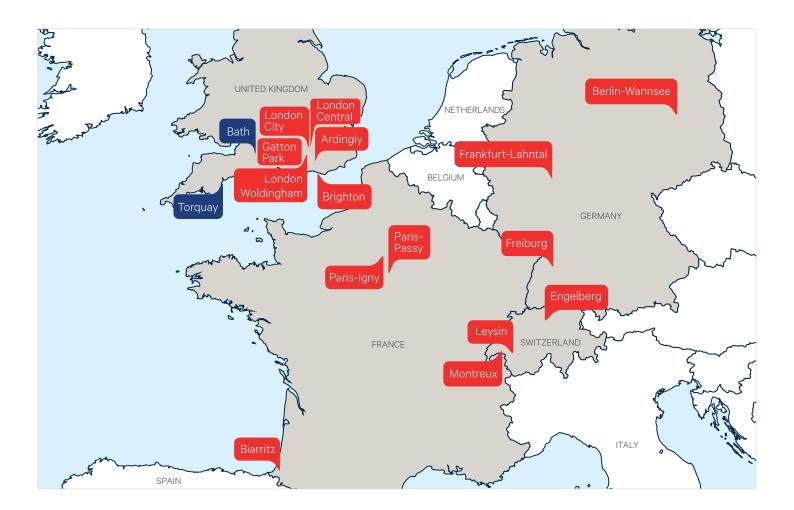

#### Switzerland

| Leysin (FR, EN)            |    |
|----------------------------|----|
| Montreux-Riviera (FR)      | 20 |
| Engelberg (DE, EN)         | 22 |
| France                     |    |
| Paris-Igny (FR)            | 24 |
| Paris-Passy (FR, EN)       |    |
| Biarritz (FR)              | 28 |
| Germany                    |    |
| Berlin-Wannsee (DE)        |    |
| Freiburg (DE)              | 32 |
| Frankfurt-Lahntal (DE, EN) |    |
| England                    |    |
| London-City (EN)           |    |
| London-Central (EN)        |    |
| London-Woldingham (EN)     | 40 |
| Ardingly (EN)              |    |
| Gatton Park (EN)           | 44 |
| Brighton (EN)              | 46 |
| Bath (EN)                  |    |
| Torquay (EN)               | 50 |
| General Information        | 52 |
| Additional services        | 54 |

#### $\checkmark$ We offer fantastic destinations

With 15 language summer camps in great locations across Europe, we offer exciting destinations to discover and explore while learning a foreign language.

#### We are multilingual

Alpadia summer camps are located in 4 countries; Switzerland, Germany, France, and England, with 4 summer bilingual camps!