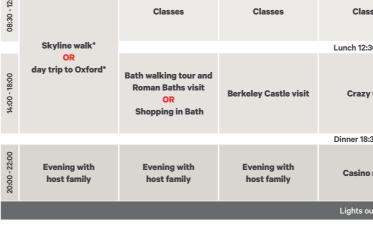

and Windsor Castle, Walking tour through Bath,

Roman Baths visit, Skyline walk, Berkeley Castle

Shopping & sightseeing in Torquay, London and

Waterslide Park Paignton, Prehistoric Kents Cavern.

Plymouth. Boat trip to Brixham. Splashdown

visit, Boating and games in Sydney Gardens.

Trafalgar Square, Covent Garden).

Park, Harrods), Kingston upon Thames, Hampton

walking tour.

Gatton Park

Brighton

Bath\*

Torquay\*