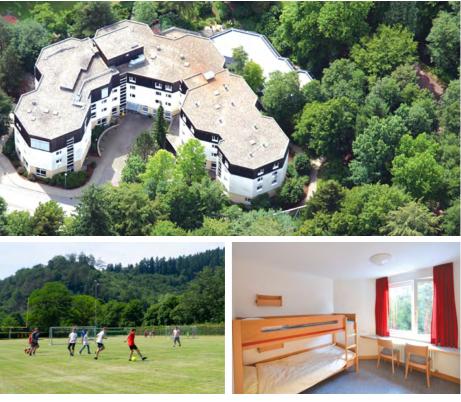

# The Oxygen of the Alps

Located in the Swiss Alps, at an altitude of 1263 m, the charming resort of Leysin is exceptionally sunny throughout the year, which explains its renown amongst lovers of nature, mountains and splendid panoramas.

The facilities of this dynamic Alpine resort are perfect for enjoying a wide variety of sports and leisure activities in a preserved natural setting, and the many entertainment options of the Swiss Riviera are nearby. In these stunning surroundings, our course centre "Le Central-Résidence" offers tailor-made programmes combining language classes, sports and a plethora of leisure activities, perfectly supervised.

#### Our course centre

Providing ideal conditions for a language course for young learners, our "Le Central-Résidence" course centre is located a stone's throw away from Leysin's main train station. It offers comfortable facilities that are perfectly suited to summer holidays in the Alps, including renovated classrooms, a welcoming restaurant, a beautiful, sunny terrace and an indoor swimming pool as well as relaxation and games areas. The bedrooms, decorated in a typically Alpine style, can accommodate four students and are equipped with a private bathroom.