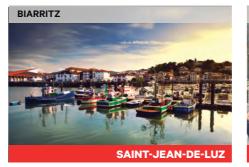

FRANCE

Shopping & sightseeing in Biarritz (Historic Museum, Chocolat Museum, Lighthouse, Ocean and Surf Museum), in Saint-Jean-de-Luz and in Bayonne (Basque Museum, Covered market), Rhune panoramic train, Prehistoric caves of Sare, Parc Aventure, Atlantic Park.