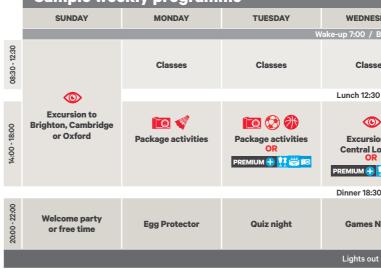

#### Sample weekly programme

|               | Sample weekly programme                                |                                                  |                                                                                                                                                                                                                                                                                                                                                                                                                                                                                                                                                                                                                                                                                                                                                                                                                                                                                                                                                                                                                                                                                                                                                                                                                                                                                                                                                                                                                                                                                                                                                                                                                                                                                                                                                                                                                                                                                                                                                                                                                                                                                                                                |                                     |                                                                            |             |                                                    |  |  |  |  |
|---------------|--------------------------------------------------------|--------------------------------------------------|--------------------------------------------------------------------------------------------------------------------------------------------------------------------------------------------------------------------------------------------------------------------------------------------------------------------------------------------------------------------------------------------------------------------------------------------------------------------------------------------------------------------------------------------------------------------------------------------------------------------------------------------------------------------------------------------------------------------------------------------------------------------------------------------------------------------------------------------------------------------------------------------------------------------------------------------------------------------------------------------------------------------------------------------------------------------------------------------------------------------------------------------------------------------------------------------------------------------------------------------------------------------------------------------------------------------------------------------------------------------------------------------------------------------------------------------------------------------------------------------------------------------------------------------------------------------------------------------------------------------------------------------------------------------------------------------------------------------------------------------------------------------------------------------------------------------------------------------------------------------------------------------------------------------------------------------------------------------------------------------------------------------------------------------------------------------------------------------------------------------------------|-------------------------------------|----------------------------------------------------------------------------|-------------|----------------------------------------------------|--|--|--|--|
|               | SUNDAY                                                 | MONDAY                                           | TUESDAY                                                                                                                                                                                                                                                                                                                                                                                                                                                                                                                                                                                                                                                                                                                                                                                                                                                                                                                                                                                                                                                                                                                                                                                                                                                                                                                                                                                                                                                                                                                                                                                                                                                                                                                                                                                                                                                                                                                                                                                                                                                                                                                        | WEDNESDAY                           | THURSDAY                                                                   | FRIDAY      | SATURDAY                                           |  |  |  |  |
|               | Wake-up 7:00 / Breakfast 7:30                          |                                                  |                                                                                                                                                                                                                                                                                                                                                                                                                                                                                                                                                                                                                                                                                                                                                                                                                                                                                                                                                                                                                                                                                                                                                                                                                                                                                                                                                                                                                                                                                                                                                                                                                                                                                                                                                                                                                                                                                                                                                                                                                                                                                                                                |                                     |                                                                            |             |                                                    |  |  |  |  |
| 08:30 - 12:30 | <b>©</b>                                               | Classes                                          | Classes                                                                                                                                                                                                                                                                                                                                                                                                                                                                                                                                                                                                                                                                                                                                                                                                                                                                                                                                                                                                                                                                                                                                                                                                                                                                                                                                                                                                                                                                                                                                                                                                                                                                                                                                                                                                                                                                                                                                                                                                                                                                                                                        | Classes                             | Classes                                                                    | Classes     | Free time                                          |  |  |  |  |
|               | Excursion to                                           |                                                  |                                                                                                                                                                                                                                                                                                                                                                                                                                                                                                                                                                                                                                                                                                                                                                                                                                                                                                                                                                                                                                                                                                                                                                                                                                                                                                                                                                                                                                                                                                                                                                                                                                                                                                                                                                                                                                                                                                                                                                                                                                                                                                                                | Lunch 12:30 - 13:30                 |                                                                            |             |                                                    |  |  |  |  |
| 14:00 - 18:00 | Cailler Chocolate<br>Factory & Gruyères<br>or Aquaparc | h <table-cell> 🧶 Package activities</table-cell> | Premium Premiu | ©<br>Excursion to<br>Bex Salt Mines | Package activities<br>OR<br>PREMIUM () () () () () () () () () () () () () | Q           | Shopping &<br>sightseeing excursion<br>in Lausanne |  |  |  |  |
|               |                                                        |                                                  |                                                                                                                                                                                                                                                                                                                                                                                                                                                                                                                                                                                                                                                                                                                                                                                                                                                                                                                                                                                                                                                                                                                                                                                                                                                                                                                                                                                                                                                                                                                                                                                                                                                                                                                                                                                                                                                                                                                                                                                                                                                                                                                                | Dinner 18:30 - 19:30                |                                                                            |             |                                                    |  |  |  |  |
| 20:00 - 22:00 | Welcome party                                          | Sports tournament                                | Talent Show                                                                                                                                                                                                                                                                                                                                                                                                                                                                                                                                                                                                                                                                                                                                                                                                                                                                                                                                                                                                                                                                                                                                                                                                                                                                                                                                                                                                                                                                                                                                                                                                                                                                                                                                                                                                                                                                                                                                                                                                                                                                                                                    | BBQ                                 | Movie Night                                                                | Disco party | Free evening                                       |  |  |  |  |
|               |                                                        |                                                  |                                                                                                                                                                                                                                                                                                                                                                                                                                                                                                                                                                                                                                                                                                                                                                                                                                                                                                                                                                                                                                                                                                                                                                                                                                                                                                                                                                                                                                                                                                                                                                                                                                                                                                                                                                                                                                                                                                                                                                                                                                                                                                                                | Lights out 22:00                    |                                                                            |             |                                                    |  |  |  |  |

Times are approximate and may vary from week to week. Free time activities may include doing laundry, studying, contacting family, socialising etc.

Arrival on Sunday - Departure on Saturday Spring 2024: 31.03-06.04 / 07.04-13.04 / 14.04-20.04 / 21.04-27.04 Summer 2024: 23.06-29.06 / 30.06-06.07 / 07.07-13.07 / 14.07-20.07 / 21.07-27.07 / 28.07-03.08 / 04.08-10.08 Fall 2024: 29.09-05.10 / 06.10-11.10 / 13.10-19.10 / 20.10-26.10