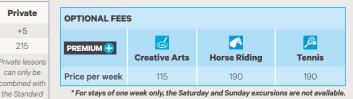

#### A HORSE RIDING

Seize the opportunity to get in the saddle! Take lessons at a local riding school and go horse riding in nature. Discover the secrets of the renvers, supporting rein and footing changes! Available at Leysin, Biarritz, Frankfurt-Lahntal, Ardingly, Gatton Park and Brighton.

### **EXAMPLE** TENNIS

Develop your language skills alongside your backhand! Training sessions are given by an experienced coach to ensure that you have a smashing time. Available at Leysin, Engelberg, Berlin-Wannsee, Freiburg & Frankfurt-Lahntal.

#### **CREATIVE ARTS**

Explore your creative skills during art and design workshops. Cover a broad range of disciplines, learn about local artists and visit locations dedicated to both classical and contemporary art. Available at Engelberg, Berlin Wannsee, Frankfurt-Lahntal, London Central, Gatton Park and Brighton

| Private                      | OPTIONAL FEE                                                                                                                             | OPTIONAL FEES |              |        |                        |  |  |  |  |  |  |
|------------------------------|------------------------------------------------------------------------------------------------------------------------------------------|---------------|--------------|--------|------------------------|--|--|--|--|--|--|
| +5                           |                                                                                                                                          |               |              |        |                        |  |  |  |  |  |  |
| 310                          |                                                                                                                                          |               |              | ß      | <b>~</b>               |  |  |  |  |  |  |
| Private lessons              |                                                                                                                                          | Cooking       | Horse Riding | Tennis | Adrenalin <sup>"</sup> |  |  |  |  |  |  |
| can only be<br>combined with | Price per week                                                                                                                           | 135           | 225          | 225    | 225                    |  |  |  |  |  |  |
| the Standard<br>course.      | * For stays of one week only, the Saturday and Sunday excursions are not available.<br>** Only available for students over 13 years old. |               |              |        |                        |  |  |  |  |  |  |