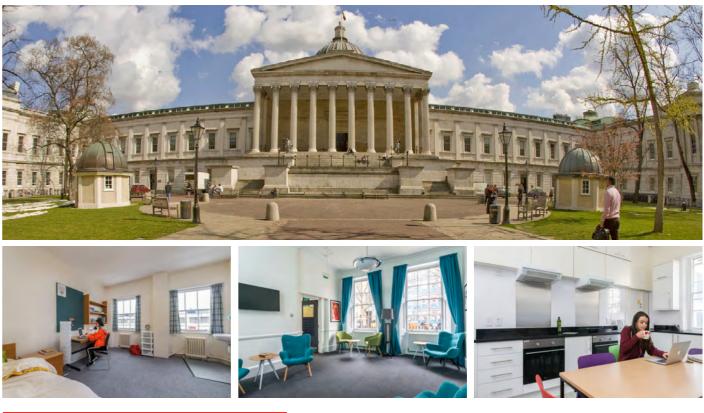

ion

🌲 London St. Pancras

|   | Residence    | Single or twin bedrooms |
|---|--------------|-------------------------|
|   | Bathroom     | Shared                  |
| ⇔ | Transfers    | see page 55             |
| 7 | Heathrow LHR | from £ 80               |
| X | Gatwick LGW  | from £ 100              |

from £ 45

|        | see page |
|--------|----------|
| 10 💰 🙊 |          |

#### Our course centre

Based in the iconic University College London, our centre benefits from a central location, spacious classrooms, and plenty of communal areas. On campus, there are various cafes and catering facilities as well as a university shop where students can purchase snacks and merchandise. In the evenings, students are housed in a nearby Victorian residence that offers single and twin rooms.





#### Dates & fees in £ / Pounds sterling

| ARRIVAL & DEPARTURE DATES                                                                                                                             |                                                              | 30       |           |
|-------------------------------------------------------------------------------------------------------------------------------------------------------|--------------------------------------------------------------|----------|-----------|
| <b>INCLUDED IN THE PRICE</b><br>Full board accommodation, 24-hour                                                                                     | PACKAGE FEES                                                 | Standard | Intensive |
| supervision, welcome pack, tuiti