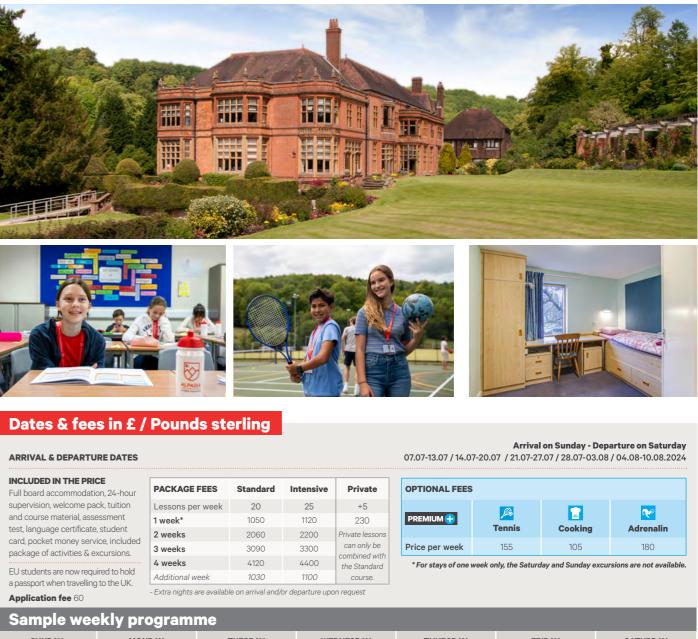

mmodation

|          | Residence          | Single bedrooms |
|----------|--------------------|-----------------|
|          | Bathroom           | Shared          |
| <b>→</b> | Transfers          | see page 55     |
| T        | Heathrow LHR       | from £ 105      |
| X        | Gatwick LGW        | from £ 70       |
| î        | London St. Pancras | from £ 115      |

see page 15 🔎 😭 🍋

#### Our course centre

Our course centre is based at the private Woldingham School, which boasts 700 acres of grounds and a stunning 19th century building. All students have modern, single bedrooms with shared bathrooms, and study in bright and spacious classrooms that are perfect for interactive learning. The local train station is one and a half miles away and offers easy access to central London.





| PACKAGE FEES               | Standard            | Intensive        | 1         |
|----------------------------|---------------------|------------------|-----------|
| Lessons per week           | 20                  | 25               |           |
| 1 week*                    | 1050                | 1120             |           |
| 2 weeks                    | 2060                | 2200             | Priv      |
| 3 weeks                    | 3090                | 3300             | C         |
| 4 weeks                    | 4120                | 4400             | cor<br>th |
| Additional week            | 1030                | 1100             |           |
| - Extra nights are availab | le on arrival and/o | or departure upo | n ree     |



Times are approximate and may vary fr