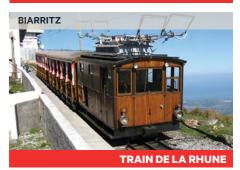

FRANCE

Shopping & sightseeing in Biarritz (Historic Museum, Chocolat Museum, Lighthouse, Ocean and Surf Museum), in Saint-Jean-de-Luz and in Bayonne (Basque Museum, Covered market), Rhune panoramic train, Prehistoric caves of Sare, Parc Aventure, Atlantic Park.