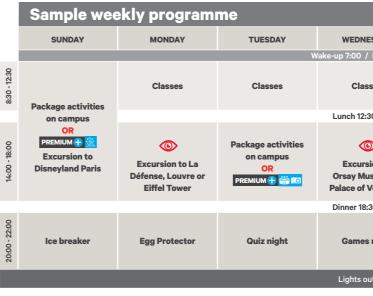

#### Sample weekly programme

|               | Sample weekly programme                                |                                                  |                                                                                                                                                                                                                                                                                                                                                                                                                                                                                                                                                                                                                                                                                                                                                                                                                                                                                                                                                                                                                                                                                                                                                                                                                                                                                                                                                                                                                                                                                                                                                                                                                                                                                                                                                                                                                                                                                                                                                                                                                                                                                                                                |                                     |                                                                            |             |                                                    |  |  |  |  |
|---------------|--------------------------------------------------------|--------------------------------------------------|--------------------------------------------------------------------------------------------------------------------------------------------------------------------------------------------------------------------------------------------------------------------------------------------------------------------------------------------------------------------------------------------------------------------------------------------------------------------------------------------------------------------------------------------------------------------------------------------------------------------------------------------------------------------------------------------------------------------------------------------------------------------------------------------------------------------------------------------------------------------------------------------------------------------------------------------------------------------------------------------------------------------------------------------------------------------------------------------------------------------------------------------------------------------------------------------------------------------------------------------------------------------------------------------------------------------------------------------------------------------------------------------------------------------------------------------------------------------------------------------------------------------------------------------------------------------------------------------------------------------------------------------------------------------------------------------------------------------------------------------------------------------------------------------------------------------------------------------------------------------------------------------------------------------------------------------------------------------------------------------------------------------------------------------------------------------------------------------------------------------------------|-------------------------------------|----------------------------------------------------------------------------|-------------|----------------------------------------------------|--|--|--|--|
|               | SUNDAY                                                 | MONDAY                                           | TUESDAY                                                                                                                                                                                                                                                                                                                                                                                                                                                                                                                                                                                                                                                                                                                                                                                                                                                                                                                                                                                                                                                                                                                                                                                                                                                                                                                                                                                                                                                                                                                                                                                                                                                                                                                                                                                                                                                                                                                                                                                                                                                                                                                        | WEDNESDAY                           | THURSDAY                                                                   | FRIDAY      | SATURDAY                                           |  |  |  |  |
|               | Wake-up 7:00 / Breakfast 7:30                          |                                                  |                                                                                                                                                                                                                                                                                                                                                                                                                                                                                                                                                                                                                                                                                                                                                                                                                                                                                                                                                                                                                                                                                                                                                                                                                                                                                                                                                                                                                                                                                                                                                                                                                                                                                                                                                                                                                                                                                                                                                                                                                                                                                                                                |                                     |                                                                            |             |                                                    |  |  |  |  |
| 08:30 - 12:30 | <b>©</b>                                               | Classes                                          | Classes                                                                                                                                                                                                                                                                                                                                                                                                                                                                                                                                                                                                                                                                                                                                                                                                                                                                                                                                                                                                                                                                                                                                                                                                                                                                                                                                                                                                                                                                                                                                                                                                                                                                                                                                                                                                                                                                                                                                                                                                                                                                                                                        | Classes                             | Classes                                                                    | Classes     | Free time                                          |  |  |  |  |
|               | Excursion to                                           |                                                  |                                                                                                                                                                                                                                                                                                                                                                                                                                                                                                                                                                                                                                                                                                                                                                                                                                                                                                                                                                                                                                                                                                                                                                                                                                                                                                                                                                                                                                                                                                                                                                                                                                                                                                                                                                                                                                                                                                                                                                                                                                                                                                                                | Lunch 12:30 - 13:30                 |                                                                            |             |                                                    |  |  |  |  |
| 14:00 - 18:00 | Cailler Chocolate<br>Factory & Gruyères<br>or Aquaparc | h <table-cell> 🧶 Package activities</table-cell> | Premium Premiu | ©<br>Excursion to<br>Bex Salt Mines | Package activities<br>OR<br>PREMIUM () () () () () () () () () () () () () | Q           | Shopping &<br>sightseeing excursion<br>in Lausanne |  |  |  |  |
|               |                                                        |                                                  |                                                                                                                                                                                                                                                                                                                                                                                                                                                                                                                                                                                                                                                                                                                                                                                                                                                                                                                                                                                                                                                                                                                                                                                                                                                                                                                                                                                                                                                                                                                                                                                                                                                                                                                                                                                                                                                                                                                                                                                                                                                                                                                                | Dinner 18:30 - 19:30                |                                                                            |             |                                                    |  |  |  |  |
| 20:00 - 22:00 | Welcome party                                          | Sports tournament                                | Talent Show                                                                                                                                                                                                                                                                                                                                                                                                                                                                                                                                                                                                                                                                                                                                                                                                                                                                                                                                                                                                                                                                                                                                                                                                                                                                                                                                                                                                                                                                                                                                                                                                                                                                                                                                                                                                                                                                                                                                                                                                                                                                                                                    | BBQ                                 | Movie Night                                                                | Disco party | Free evening                                       |  |  |  |  |
|               |                                                        |                                                  |                                                                                                                                                                                                                                                                                                                                                                                                                                                                                                                                                                                                                                                                                                                                                                                                                                                                                                                                                                                                                                                                                                                                                                                                                                                                                                                                                                                                                                                                                                                                                                                                                                                                                                                                                                                                                                                                                                                                                                                                                                                                                                                                | Lights out 22:00                    |                                                                            |             |                                                    |  |  |  |  |

Times are approximate and may vary from week to week. Free time activities may include doing laundry, studying, contacting family, socialising etc.

Arrival on Sunday - Departure on Saturday Spring 2024: 31.03-06.04 / 07.04-13.04 / 14.04-20.04 / 21.04-27.04 Summer 2024: 23.06-29.06 / 30.06-06.07 / 07.07-13.07 / 14.07-20.07 / 21.07-27.07 / 28.07-03.08 / 04.08-10.08 Fall 2024: 29.09-05.10 / 06.10-11.10 / 13.10-19.10 / 20.10-26.10