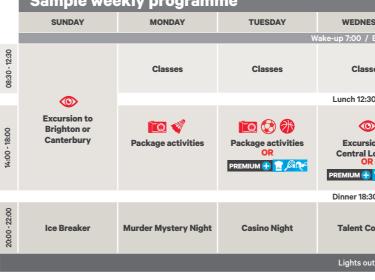

#### Sample weekly programme

|               | Sample weekly programme                                |                                                  |                                                                                                                                                                                                                                                                                                                                                                                                                                                                                                                                                                                                                                                                                                                                                                                                                                                                                                                                                                                                                                                                                                                                                                                                                                                                                                                                                                                                                                                                                                                                                                                                                                                                                                                                                                                                                                                                                                                                                                                                                                                                                                                                |                                     |                                                                            |             |                                                    |  |  |  |  |
|---------------|--------------------------------------------------------|--------------------------------------------------|--------------------------------------------------------------------------------------------------------------------------------------------------------------------------------------------------------------------------------------------------------------------------------------------------------------------------------------------------------------------------------------------------------------------------------------------------------------------------------------------------------------------------------------------------------------------------------------------------------------------------------------------------------------------------------------------------------------------------------------------------------------------------------------------------------------------------------------------------------------------------------------------------------------------------------------------------------------------------------------------------------------------------------------------------------------------------------------------------------------------------------------------------------------------------------------------------------------------------------------------------------------------------------------------------------------------------------------------------------------------------------------------------------------------------------------------------------------------------------------------------------------------------------------------------------------------------------------------------------------------------------------------------------------------------------------------------------------------------------------------------------------------------------------------------------------------------------------------------------------------------------------------------------------------------------------------------------------------------------------------------------------------------------------------------------------------------------------------------------------------------------|-------------------------------------|----------------------------------------------------------------------------|-------------|----------------------------------------------------|--|--|--|--|
|               | SUNDAY                                                 | MONDAY                                           | TUESDAY                                                                                                                                                                                                                                                                                                                                                                                                                                                                                                                                                                                                                                                                                                                                                                                                                                                                                                                                                                                                                                                                                                                                                                                                                                                                                                                                                                                                                                                                                                                                                                                                                                                                                                                                                                                                                                                                                                                                                                                                                                                                                                                        | WEDNESDAY                           | THURSDAY                                                                   | FRIDAY      | SATURDAY                                           |  |  |  |  |
|               | Wake-up 7:00 / Breakfast 7:30                          |                                                  |                                                                                                                                                                                                                                                                                                                                                                                                                                                                                                                                                                                                                                                                                                                                                                                                                                                                                                                                                                                                                                                                                                                                                                                                                                                                                                                                                                                                                                                                                                                                                                                                                                                                                                                                                                                                                                                                                                                                                                                                                                                                                                                                |                                     |                                                                            |             |                                                    |  |  |  |  |
| 08:30 - 12:30 | <b>©</b>                                               | Classes                                          | Classes                                                                                                                                                                                                                                                                                                                                                                                                                                                                                                                                                                                                                                                                                                                                                                                                                                                                                                                                                                                                                                                                                                                                                                                                                                                                                                                                                                                                                                                                                                                                                                                                                                                                                                                                                                                                                                                                                                                                                                                                                                                                                                                        | Classes                             | Classes                                                                    | Classes     | Free time                                          |  |  |  |  |
|               | Excursion to                                           |                                                  |                                                                                                                                                                                                                                                                                                                                                                                                                                                                                                                                                                                                                                                                                                                                                                                                                                                                                                                                                                                                                                                                                                                                                                                                                                                                                                                                                                                                                                                                                                                                                                                                                                                                                                                                                                                                                                                                                                                                                                                                                                                                                                                                | Lunch 12:30 - 13:30                 |                                                                            |             |                                                    |  |  |  |  |
| 14:00 - 18:00 | Cailler Chocolate<br>Factory & Gruyères<br>or Aquaparc | h <table-cell> 🧶 Package activities</table-cell> | Premium Premiu | ©<br>Excursion to<br>Bex Salt Mines | Package activities<br>OR<br>PREMIUM () () () () () () () () () () () () () | Q           | Shopping &<br>sightseeing excursion<br>in Lausanne |  |  |  |  |
|               |                                                        |                                                  |                                                                                                                                                                                                                                                                                                                                                                                                                                                                                                                                                                                                                                                                                                                                                                                                                                                                                                                                                                                                                                                                                                                                                                                                                                                                                                                                                                                                                                                                                                                                                                                                                                                                                                                                                                                                                                                                                                                                                                                                                                                                                                                                | Dinner 18:30 - 19:30                |                                                                            |             |                                                    |  |  |  |  |
| 20:00 - 22:00 | Welcome party                                          | Sports tournament                                | Talent Show                                                                                                                                                                                                                                                                                                                                                                                                                                                                                                                                                                                                                                                                                                                                                                                                                                                                                                                                                                                                                                                                                                                                                                                                                                                                                                                                                                                                                                                                                                                                                                                                                                                                                                                                                                                                                                                                                                                                                                                                                                                                                                                    | BBQ                                 | Movie Night                                                                | Disco party | Free evening                                       |  |  |  |  |
|               |                                                        |                                                  |                                                                                                                                                                                                                                                                                                                                                                                                                                                                                                                                                                                                                                                                                                                                                                                                                                                                                                                                                                                                                                                                                                                                                                                                                                                                                                                                                                                                                                                                                                                                                                                                                                                                                                                                                                                                                                                                                                                                                                                                                                                                                                                                | Lights out 22:00                    |                                                                            |             |                                                    |  |  |  |  |

Times are approximate and may vary from week to week. Free time activities may include doing laundry, studying, contacting family, socialising etc.

Arrival on Sunday - Departure on Saturday Spring 2024: 31.03-06.04 / 07.04-13.04 / 14.04-20.04 / 21.04-27.04 Summer 2024: 23.06-29.06 / 30.06-06.07 / 07.07-13.07 / 14.07-20.07 / 21.07-27.07 / 28.07-03.08 / 04.08-10.08 Fall 2024: 29.09-05.10 / 06.10-11.10 / 13.10-19.10 / 20.10-26.10