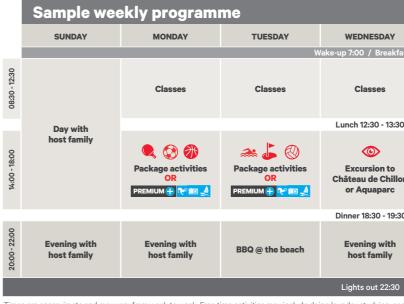

#### Sample weekly programme

|               | Sample weekly programme                                |                                                  |                                                                                                                                                                                                                                                                                                                                                                                                                                                                                                                                                                                                                                                                                                                                                                                                                                                                                                                                                                                                                                                                                                                                                                                                                                                                                                                                                                                                                                                                                                                                                                                                                                                                                                                                                                                                                                                                                                                                                                                                                                                                                                                                |                                     |                                                                            |             |                                                    |  |  |  |  |
|---------------|--------------------------------------------------------|--------------------------------------------------|--------------------------------------------------------------------------------------------------------------------------------------------------------------------------------------------------------------------------------------------------------------------------------------------------------------------------------------------------------------------------------------------------------------------------------------------------------------------------------------------------------------------------------------------------------------------------------------------------------------------------------------------------------------------------------------------------------------------------------------------------------------------------------------------------------------------------------------------------------------------------------------------------------------------------------------------------------------------------------------------------------------------------------------------------------------------------------------------------------------------------------------------------------------------------------------------------------------------------------------------------------------------------------------------------------------------------------------------------------------------------------------------------------------------------------------------------------------------------------------------------------------------------------------------------------------------------------------------------------------------------------------------------------------------------------------------------------------------------------------------------------------------------------------------------------------------------------------------------------------------------------------------------------------------------------------------------------------------------------------------------------------------------------------------------------------------------------------------------------------------------------|-------------------------------------|----------------------------------------------------------------------------|-------------|----------------------------------------------------|--|--|--|--|
|               | SUNDAY                                                 | MONDAY                                           | TUESDAY                                                                                                                                                                                                                                                                                                                                                                                                                                                                                                                                                                                                                                                                                                                                                                                                                                                                                                                                                                                                                                                                                                                                                                                                                                                                                                                                                                                                                                                                                                                                                                                                                                                                                                                                                                                                                                                                                                                                                                                                                                                                                                                        | WEDNESDAY                           | THURSDAY                                                                   | FRIDAY      | SATURDAY                                           |  |  |  |  |
|               | Wake-up 7:00 / Breakfast 7:30                          |                                                  |                                                                                                                                                                                                                                                                                                                                                                                                                                                                                                                                                                                                                                                                                                                                                                                                                                                                                                                                                                                                                                                                                                                                                                                                                                                                                                                                                                                                                                                                                                                                                                                                                                                                                                                                                                                                                                                                                                                                                                                                                                                                                                                                |                                     |                                                                            |             |                                                    |  |  |  |  |
| 08:30 - 12:30 | <b>©</b>                                               | Classes                                          | Classes                                                                                                                                                                                                                                                                                                                                                                                                                                                                                                                                                                                                                                                                                                                                                                                                                                                                                                                                                                                                                                                                                                                                                                                                                                                                                                                                                                                                                                                                                                                                                                                                                                                                                                                                                                                                                                                                                                                                                                                                                                                                                                                        | Classes                             | Classes                                                                    | Classes     | Free time                                          |  |  |  |  |
|               | Excursion to                                           |                                                  |                                                                                                                                                                                                                                                                                                                                                                                                                                                                                                                                                                                                                                                                                                                                                                                                                                                                                                                                                                                                                                                                                                                                                                                                                                                                                                                                                                                                                                                                                                                                                                                                                                                                                                                                                                                                                                                                                                                                                                                                                                                                                                                                | Lunch 12:30 - 13:30                 |                                                                            |             |                                                    |  |  |  |  |
| 14:00 - 18:00 | Cailler Chocolate<br>Factory & Gruyères<br>or Aquaparc | h <table-cell> 🧶 Package activities</table-cell> | Premium Premiu | ©<br>Excursion to<br>Bex Salt Mines | Package activities<br>OR<br>PREMIUM () () () () () () () () () () () () () | Q           | Shopping &<br>sightseeing excursion<br>in Lausanne |  |  |  |  |
|               |                                                        |                                                  |                                                                                                                                                                                                                                                                                                                                                                                                                                                                                                                                                                                                                                                                                                                                                                                                                                                                                                                                                                                                                                                                                                                                                                                                                                                                                                                                                                                                                                                                                                                                                                                                                                                                                                                                                                                                                                                                                                                                                                                                                                                                                                                                | Dinner 18:30 - 19:30                |                                                                            |             |                                                    |  |  |  |  |
| 20:00 - 22:00 | Welcome party                                          | Sports tournament                                | Talent Show                                                                                                                                                                                                                                                                                                                                                                                                                                                                                                                                                                                                                                                                                                                                                                                                                                                                                                                                                                                                                                                                                                                                                                                                                                                                                                                                                                                                                                                                                                                                                                                                                                                                                                                                                                                                                                                                                                                                                                                                                                                                                                                    | BBQ                                 | Movie Night                                                                | Disco party | Free evening                                       |  |  |  |  |
|               |                                                        |                                                  |                                                                                                                                                                                                                                                                                                                                                                                                                                                                                                                                                                                                                                                                                                                                                                                                                                                                                                                                                                                                                                                                                                                                                                                                                                                                                                                                                                                                                                                                                                                                                                                                                                                                                                                                                                                                                                                                                                                                                                                                                                                                                                                                | Lights out 22:00                    |                                                                            |             |                                                    |  |  |  |  |

Times are approximate and may vary from week to week. Free time activities may include doing laundry, studying, contacting family, socialising etc.

Arrival on Sunday - Departure on Saturday Spring 2024: 31.03-06.04 / 07.04-13.04 / 14.04-20.04 / 21.04-27.04 Summer 2024: 23.06-29.06 / 30.06-06.07 / 07.07-13.07 / 14.07-20.07 / 21.07-27.07 / 28.07-03.08 / 04.08-10.08 Fall 2024: 29.09-05.10 / 06.10-11.10 / 13.10-19.10 / 20.10-26.10