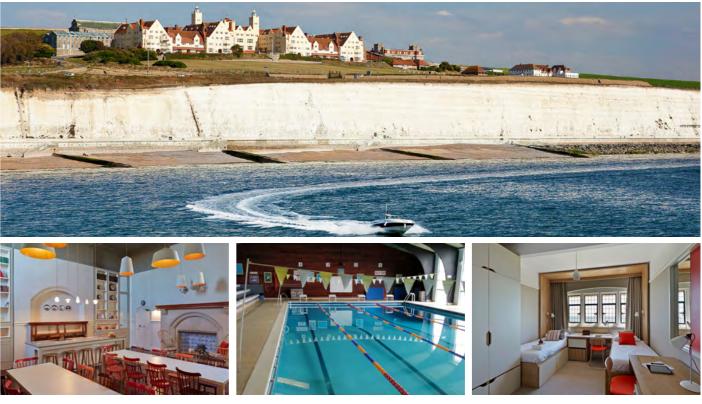

#### **Excursions in action**

This lesson programme ensures that students keep learning and improving their language skills outside the classroom, on excursions and during extracurricular activities! Teachers will carefully prepare classroom activities based on the places of interest that will be visited so students can learn more about the sights and improve their language skills at the same time. This way students get the most out of their experience in the native environment.

#### **Daily sample schedule**

Each day provides students with a variety of fun activities and opportunities to practise and improve their language skills.

#### Monday to Friday - Morning classes

| 07:00       | Wake up                      |
|-------------|------------------------------|
| 07:30-08:00 | Breakfast                    |
| 08:30-11:00 | Standard classes             |
| 11:00-11:45 | Project language             |
| 11:45-12:30 | Intensive or private classes |
| 12:30-13:30 | Lunch                        |
| 14:00-17:30 | Afternoon activities         |
| 17:30-18:30 | Free time                    |
| 18:30-19:30 | Dinner                       |
| 20:00-22:00 | Evening activities           |
| 22:30       | Lights out                   |
|             |                              |

Weekends feature half-day and full-day excursions. There is also an afternoon excursion during the week..