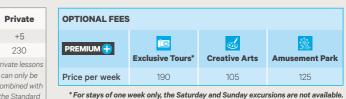

| Private                      | OPTIONAL FEE                                                                                                                             | OPTIONAL FEES |              |        |                        |  |  |  |  |  |  |
|------------------------------|------------------------------------------------------------------------------------------------------------------------------------------|---------------|--------------|--------|------------------------|--|--|--|--|--|--|
| +5                           |                                                                                                                                          |               |              |        |                        |  |  |  |  |  |  |
| 310                          |                                                                                                                                          |               |              | ß      | <b>~</b>               |  |  |  |  |  |  |
| Private lessons              |                                                                                                                                          | Cooking       | Horse Riding | Tennis | Adrenalin <sup>"</sup> |  |  |  |  |  |  |
| can only be<br>combined with | Price per week                                                                                                                           | 135           | 225          | 225    | 225                    |  |  |  |  |  |  |
| the Standard<br>course.      | * For stays of one week only, the Saturday and Sunday excursions are not available.<br>** Only available for students over 13 years old. |               |              |        |                        |  |  |  |  |  |  |