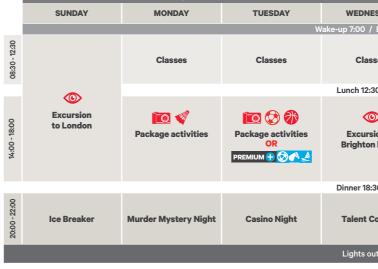

#### Sample weekly programme

|               | Sample weekly programme                                |                                                  |                                                                                                                                                                                                                                                                                                                                                                                                                                                                                                                                                                                                                                                                                                                                                                                                                                                                                                                                                                                                                                                                                                                                                                                                                                                                                                                                                                                                                                                                                                                                                                                                                                                                                                                                                                                                                                                                                                                                                                                                                                                                                                                                |                                     |                                                                            |             |                                                    |  |  |  |  |
|---------------|--------------------------------------------------------|--------------------------------------------------|--------------------------------------------------------------------------------------------------------------------------------------------------------------------------------------------------------------------------------------------------------------------------------------------------------------------------------------------------------------------------------------------------------------------------------------------------------------------------------------------------------------------------------------------------------------------------------------------------------------------------------------------------------------------------------------------------------------------------------------------------------------------------------------------------------------------------------------------------------------------------------------------------------------------------------------------------------------------------------------------------------------------------------------------------------------------------------------------------------------------------------------------------------------------------------------------------------------------------------------------------------------------------------------------------------------------------------------------------------------------------------------------------------------------------------------------------------------------------------------------------------------------------------------------------------------------------------------------------------------------------------------------------------------------------------------------------------------------------------------------------------------------------------------------------------------------------------------------------------------------------------------------------------------------------------------------------------------------------------------------------------------------------------------------------------------------------------------------------------------------------------|-------------------------------------|----------------------------------------------------------------------------|-------------|----------------------------------------------------|--|--|--|--|
|               | SUNDAY                                                 | MONDAY                                           | TUESDAY                                                                                                                                                                                                                                                                                                                                                                                                                                                                                                                                                                                                                                                                                                                                                                                                                                                                                                                                                                                                                                                                                                                                                                                                                                                                                                                                                                                                                                                                                                                                                                                                                                                                                                                                                                                                                                                                                                                                                                                                                                                                                                                        | WEDNESDAY                           | THURSDAY                                                                   | FRIDAY      | SATURDAY                                           |  |  |  |  |
|               | Wake-up 7:00 / Breakfast 7:30                          |                                                  |                                                                                                                                                                                                                                                                                                                                                                                                                                                                                                                                                                                                                                                                                                                                                                                                                                                                                                                                                                                                                                                                                                                                                                                                                                                                                                                                                                                                                                                                                                                                                                                                                                                                                                                                                                                                                                                                                                                                                                                                                                                                                                                                |                                     |                                                                            |             |                                                    |  |  |  |  |
| 08:30 - 12:30 | <b>©</b>                                               | Classes                                          | Classes                                                                                                                                                                                                                                                                                                                                                                                                                                                                                                                                                                                                                                                                                                                                                                                                                                                                                                                                                                                                                                                                                                                                                                                                                                                                                                                                                                                                                                                                                                                                                                                                                                                                                                                                                                                                                                                                                                                                                                                                                                                                                                                        | Classes                             | Classes                                                                    | Classes     | Free time                                          |  |  |  |  |
|               | Excursion to                                           |                                                  |                                                                                                                                                                                                                                                                                                                                                                                                                                                                                                                                                                                                                                                                                                                                                                                                                                                                                                                                                                                                                                                                                                                                                                                                                                                                                                                                                                                                                                                                                                                                                                                                                                                                                                                                                                                                                                                                                                                                                                                                                                                                                                                                | Lunch 12:30 - 13:30                 |                                                                            |             |                                                    |  |  |  |  |
| 14:00 - 18:00 | Cailler Chocolate<br>Factory & Gruyères<br>or Aquaparc | h <table-cell> 🧶 Package activities</table-cell> | Premium Premiu | ©<br>Excursion to<br>Bex Salt Mines | Package activities<br>OR<br>PREMIUM () () () () () () () () () () () () () | Q           | Shopping &<br>sightseeing excursion<br>in Lausanne |  |  |  |  |
|               |                                                        |                                                  |                                                                                                                                                                                                                                                                                                                                                                                                                                                                                                                                                                                                                                                                                                                                                                                                                                                                                                                                                                                                                                                                                                                                                                                                                                                                                                                                                                                                                                                                                                                                                                                                                                                                                                                                                                                                                                                                                                                                                                                                                                                                                                                                | Dinner 18:30 - 19:30                |                                                                            |             |                                                    |  |  |  |  |
| 20:00 - 22:00 | Welcome party                                          | Sports tournament                                | Talent Show                                                                                                                                                                                                                                                                                                                                                                                                                                                                                                                                                                                                                                                                                                                                                                                                                                                                                                                                                                                                                                                                                                                                                                                                                                                                                                                                                                                                                                                                                                                                                                                                                                                                                                                                                                                                                                                                                                                                                                                                                                                                                                                    | BBQ                                 | Movie Night                                                                | Disco party | Free evening                                       |  |  |  |  |
|               |                                                        |                                                  |                                                                                                                                                                                                                                                                                                                                                                                                                                                                                                                                                                                                                                                                                                                                                                                                                                                                                                                                                                                                                                                                                                                                                                                                                                                                                                                                                                                                                                                                                                                                                                                                                                                                                                                                                                                                                                                                                                                                                                                                                                                                                                                                | Lights out 22:00                    |                                                                            |             |                                                    |  |  |  |  |

Times are approximate and may vary from week to week. Free time activities may include doing laundry, studying, contacting family, socialising etc.

Arrival on Sunday - Departure on Saturday Spring 2024: 31.03-06.04 / 07.04-13.04 / 14.04-20.04 / 21.04-27.04 Summer 2024: 23.06-29.06 / 30.06-06.07 / 07.07-13.07 / 14.07-20.07 / 21.07-27.07 / 28.07-03.08 / 04.08-10.08 Fall 2024: 29.09-05.10 / 06.10-11.10 / 13.10-19.10 / 20.10-26.10