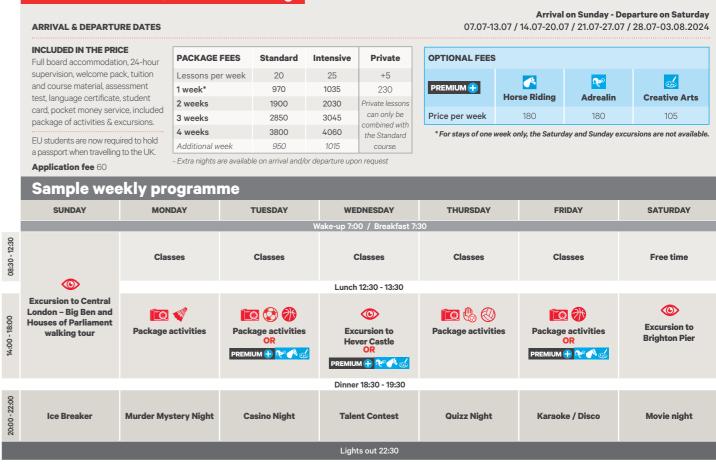

#### **Dates & fees in CHF / Swiss francs**

**ARRIVAL & DEPARTURE DATES** 

Intensive

25 1725

3090

4635

6180 1545

| NCLUDED IN THE PRICE                  | PACKAGE FEES                                                                                                             | Standar |
|---------------------------------------|--------------------------------------------------------------------------------------------------------------------------|---------|
| supervision, welcome pack, tuition    | Lessons per week                                                                                                         | 20      |
| and course material, assessment test, | 1 week*                                                                                                                  | 1625    |
| anguage certificate, student card,    | 2 weeks                                                                                                                  | 2890    |
| oocket money service, included        | 3 weeks                                                                                                                  | 4335    |
| backage of activities and excursions. | 4 weeks                                                                                                                  | 5775    |
| Application fee 125                   | Lessons per week         20           1 week'         1625           2 weeks         2890           3 weeks         4335 |         |
| +F                                    |                                                                                                                          |         |

Extra nights are available on arrival and/or departure upon request

#### Sample weekly programme

|               | Sample weekly programme                                |                                                  |                                                                                                                                                                                                                                                                                                                                                                                                                                                                                                                                                                                                                                                                                                                                                                                                                                                                                                                                                                                                                                                                                                                                                                                                                                                                                                                                                                                                                                                                                                                                                                                                                                                                                                                                                                                                                                                                                                                                                                                                                                                                                                                                |                                     |                                                                            |             |                                                    |  |  |  |  |
|---------------|--------------------------------------------------------|--------------------------------------------------|--------------------------------------------------------------------------------------------------------------------------------------------------------------------------------------------------------------------------------------------------------------------------------------------------------------------------------------------------------------------------------------------------------------------------------------------------------------------------------------------------------------------------------------------------------------------------------------------------------------------------------------------------------------------------------------------------------------------------------------------------------------------------------------------------------------------------------------------------------------------------------------------------------------------------------------------------------------------------------------------------------------------------------------------------------------------------------------------------------------------------------------------------------------------------------------------------------------------------------------------------------------------------------------------------------------------------------------------------------------------------------------------------------------------------------------------------------------------------------------------------------------------------------------------------------------------------------------------------------------------------------------------------------------------------------------------------------------------------------------------------------------------------------------------------------------------------------------------------------------------------------------------------------------------------------------------------------------------------------------------------------------------------------------------------------------------------------------------------------------------------------|-------------------------------------|----------------------------------------------------------------------------|-------------|----------------------------------------------------|--|--|--|--|
|               | SUNDAY                                                 | MONDAY                                           | TUESDAY                                                                                                                                                                                                                                                                                                                                                                                                                                                                                                                                                                                                                                                                                                                                                                                                                                                                                                                                                                                                                                                                                                                                                                                                                                                                                                                                                                                                                                                                                                                                                                                                                                                                                                                                                                                                                                                                                                                                                                                                                                                                                                                        | WEDNESDAY                           | THURSDAY                                                                   | FRIDAY      | SATURDAY                                           |  |  |  |  |
|               | Wake-up 7:00 / Breakfast 7:30                          |                                                  |                                                                                                                                                                                                                                                                                                                                                                                                                                                                                                                                                                                                                                                                                                                                                                                                                                                                                                                                                                                                                                                                                                                                                                                                                                                                                                                                                                                                                                                                                                                                                                                                                                                                                                                                                                                                                                                                                                                                                                                                                                                                                                                                |                                     |                                                                            |             |                                                    |  |  |  |  |
| 08:30 - 12:30 | <b>©</b>                                               | Classes                                          | Classes                                                                                                                                                                                                                                                                                                                                                                                                                                                                                                                                                                                                                                                                                                                                                                                                                                                                                                                                                                                                                                                                                                                                                                                                                                                                                                                                                                                                                                                                                                                                                                                                                                                                                                                                                                                                                                                                                                                                                                                                                                                                                                                        | Classes                             | Classes                                                                    | Classes     | Free time                                          |  |  |  |  |
|               | Excursion to                                           |                                                  |                                                                                                                                                                                                                                                                                                                                                                                                                                                                                                                                                                                                                                                                                                                                                                                                                                                                                                                                                                                                                                                                                                                                                                                                                                                                                                                                                                                                                                                                                                                                                                                                                                                                                                                                                                                                                                                                                                                                                                                                                                                                                                                                | Lunch 12:30 - 13:30                 |                                                                            |             |                                                    |  |  |  |  |
| 14:00 - 18:00 | Cailler Chocolate<br>Factory & Gruyères<br>or Aquaparc | h <table-cell> 🧶 Package activities</table-cell> | Premium Premiu | ©<br>Excursion to<br>Bex Salt Mines | Package activities<br>OR<br>PREMIUM () () () () () () () () () () () () () | Q           | Shopping &<br>sightseeing excursion<br>in Lausanne |  |  |  |  |
|               |                                                        |                                                  |                                                                                                                                                                                                                                                                                                                                                                                                                                                                                                                                                                                                                                                                                                                                                                                                                                                                                                                                                                                                                                                                                                                                                                                                                                                                                                                                                                                                                                                                                                                                                                                                                                                                                                                                                                                                                                                                                                                                                                                                                                                                                                                                | Dinner 18:30 - 19:30                |                                                                            |             |                                                    |  |  |  |  |
| 20:00 - 22:00 | Welcome party                                          | Sports tournament                                | Talent Show                                                                                                                                                                                                                                                                                                                                                                                                                                                                                                                                                                                                                                                                                                                                                                                                                                                                                                                                                                                                                                                                                                                                                                                                                                                                                                                                                                                                                                                                                                                                                                                                                                                                                                                                                                                                                                                                                                                                                                                                                                                                                                                    | BBQ                                 | Movie Night                                                                | Disco party | Free evening                                       |  |  |  |  |
|               |                                                        |                                                  |                                                                                                                                                                                                                                                                                                                                                                                                                                                                                                                                                                                                                                                                                                                                                                                                                                                                                                                                                                                                                                                                                                                                                                                                                                                                                                                                                                                                                                                                                                                                                                                                                                                                                                                                                                                                                                                                                                                                                                                                                                                                                                                                | Lights out 22:00                    |                                                                            |             |                                                    |  |  |  |  |

Times are approximate and may vary from week to week. Free time activities may include doing laundry, studying, contacting family, socialising etc.

Arrival on Sunday - Departure on Saturday Spring 2024: 31.03-06.04 / 07.04-13.04 / 14.04-20.04 / 21.04-27.04 Summer 2024: 23.06-29.06 / 30.06-06.07 / 07.07-13.07 / 14.07-20.07 / 21.07-27.07 / 28.07-03.08 / 04.08-10.08 Fall 2024: 29.09-05.10 / 06.10-11.10 / 13.10-19.10 / 20.10-26.10

| Private                      | OPTIONAL FEE                                                                                                                             | OPTIONAL FEES |              |        |                        |  |  |  |  |  |  |
|------------------------------|------------------------------------------------------------------------------------------------------------------------------------------|---------------|--------------|--------|------------------------|--|--|--|--|--|--|
| +5                           |                                                                                                                                          |               |              |        |                        |  |  |  |  |  |  |
| 310                          |                                                                                                                                          |               |              | ß      | <b>~</b>               |  |  |  |  |  |  |
| Private lessons              |                                                                                                                                          | Cooking       | Horse Riding | Tennis | Adrenalin <sup>"</sup> |  |  |  |  |  |  |
| can only be<br>combined with | Price per week                                                                                                                           | 135           | 225          | 225    | 225                    |  |  |  |  |  |  |
| the Standard<br>course.      | * For stays of one week only, the Saturday and Sunday excursions are not available.<br>** Only available for students over 13 years old. |               |              |        |                        |  |  |  |  |  |  |