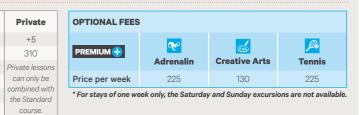

| Private                      | OPTIONAL FEE                                                                                                                             | OPTIONAL FEES |              |        |                        |  |  |  |  |  |  |
|------------------------------|------------------------------------------------------------------------------------------------------------------------------------------|---------------|--------------|--------|------------------------|--|--|--|--|--|--|
| +5                           |                                                                                                                                          |               |              |        |                        |  |  |  |  |  |  |
| 310                          |                                                                                                                                          |               |              | ß      | <b>~</b>               |  |  |  |  |  |  |
| Private lessons              |                                                                                                                                          | Cooking       | Horse Riding | Tennis | Adrenalin <sup>"</sup> |  |  |  |  |  |  |
| can only be<br>combined with | Price per week                                                                                                                           | 135           | 225          | 225    | 225                    |  |  |  |  |  |  |
| the Standard<br>course.      | * For stays of one week only, the Saturday and Sunday excursions are not available.<br>** Only available for students over 13 years old. |               |              |        |                        |  |  |  |  |  |  |