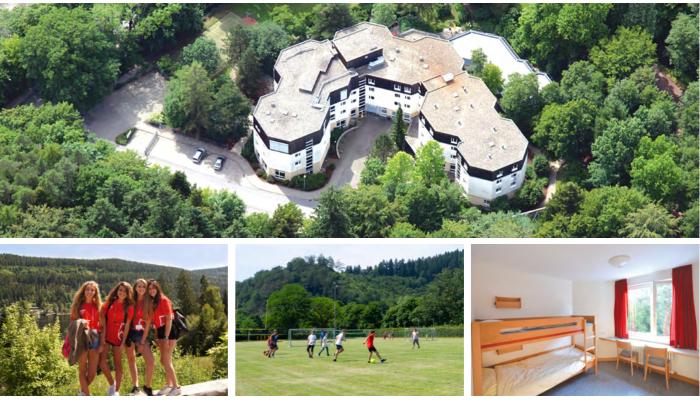

#### Our course centre

Situated in the renovated 12th century Benedictine monastery in the centre of the village, our campus offers maximum comfort with spacious classrooms, modern single and twin bedrooms, a games area and plenty of space to socialise and relax. The course centre also features an indoor sports hall and outdoor sports facilities, including football fields, volleyball, basketball and tennis courts. This location offers students everything they could possibly need and more, to ensure an enjoyable and activity-rich summer camp language immersion experience in the Swiss Alps.