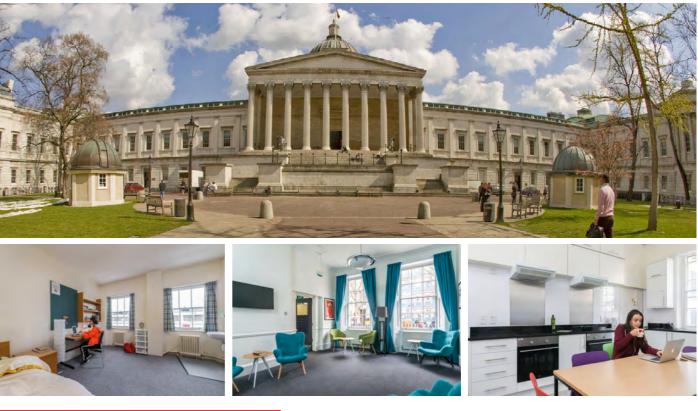

n

🌲 London St. Pancras

|   | Residence    | Single or twin bedrooms |
|---|--------------|-------------------------|
|   | Bathroom     | Shared                  |
| ⇔ | Transfers    | see page 55             |
| 7 | Heathrow LHR | from £ 80               |
| X | Gatwick LGW  | from £ 100              |

from £ 45

|        | see page |
|--------|----------|
| 10 💰 🙊 |          |

#### Our course centre

Based in the iconic University College London, our centre benefits from a central location, spacious classrooms, and plenty of communal areas. On campus, there are various cafes and catering facilities as well as a university shop where students can purchase snacks and merchandise. In the evenings, students are housed in a nearby Victorian residence that offers single and twin rooms.





#### Dates & fees in £ / Pounds sterling

| ARRIVAL & DEPARTURE DATES                                                                                                                             |                                                              | 30       |           |
|-------------------------------------------------------------------------------------------------------------------------------------------------------|--------------------------------------------------------------|----------|-----------|
| <b>INCLUDED IN THE PRICE</b><br>Full board accommodation, 24-hour                                                                                     | PACKAGE FEES                                                 | Standard | Intensive |
| supervision, welcome pack, tuition