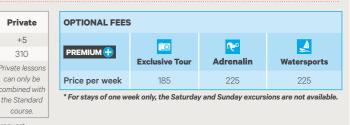

| Private                      | OPTIONAL FEE                                                                                                                             | OPTIONAL FEES |              |        |                        |  |  |  |  |  |  |
|------------------------------|------------------------------------------------------------------------------------------------------------------------------------------|---------------|--------------|--------|------------------------|--|--|--|--|--|--|
| +5                           |                                                                                                                                          |               |              |        |                        |  |  |  |  |  |  |
| 310                          |                                                                                                                                          |               |              | ß      | <b>~</b>               |  |  |  |  |  |  |
| Private lessons              |                                                                                                                                          | Cooking       | Horse Riding | Tennis | Adrenalin <sup>"</sup> |  |  |  |  |  |  |
| can only be<br>combined with | Price per week                                                                                                                           | 135           | 225          | 225    | 225                    |  |  |  |  |  |  |
| the Standard<br>course.      | * For stays of one week only, the Saturday and Sunday excursions are not available.<br>** Only available for students over 13 years old. |               |              |        |                        |  |  |  |  |  |  |