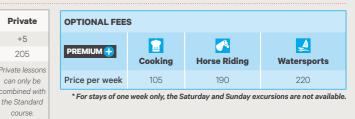

| Private                      | OPTIONAL FEE                                                                                                                             | OPTIONAL FEES |              |        |                        |  |  |  |  |  |  |
|------------------------------|------------------------------------------------------------------------------------------------------------------------------------------|---------------|--------------|--------|------------------------|--|--|--|--|--|--|
| +5                           |                                                                                                                                          |               |              |        |                        |  |  |  |  |  |  |
| 310                          |                                                                                                                                          |               |              | ß      | <b>~</b>               |  |  |  |  |  |  |
| Private lessons              |                                                                                                                                          | Cooking       | Horse Riding | Tennis | Adrenalin <sup>"</sup> |  |  |  |  |  |  |
| can only be<br>combined with | Price per week                                                                                                                           | 135           | 225          | 225    | 225                    |  |  |  |  |  |  |
| the Standard<br>course.      | * For stays of one week only, the Saturday and Sunday excursions are not available.<br>** Only available for students over 13 years old. |               |              |        |                        |  |  |  |  |  |  |