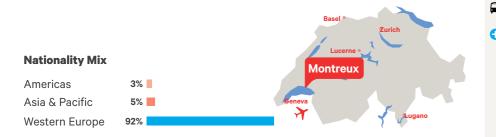

#### (i) Key facts

| Highlights             | 🌲 🍄 🏠           |
|------------------------|-----------------|
| Age group              | 13-17 years old |
| Staff to student ratio | 1:15            |