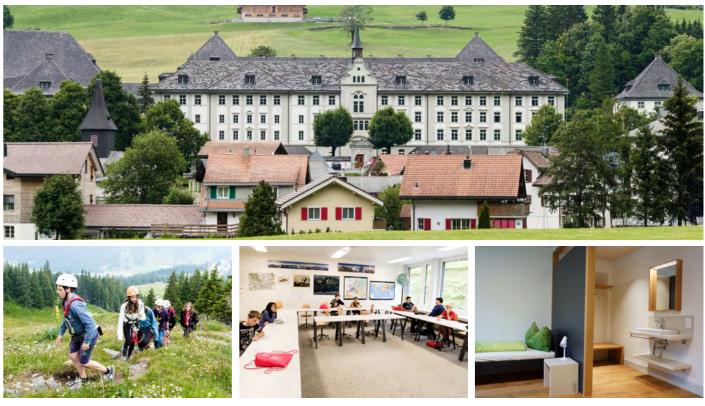

#### Our course centre

Situated in the renovated 12th century Benedictine monastery in the centre of the village, our campus offers maximum comfort with spacious classrooms, modern single and twin bedrooms, a games area and plenty of space to socialise and relax. The course centre also features an indoor sports hall and outdoor sports facilities, including football fields, volleyball, basketball and tennis courts. This location offers students everything they could possibly need and more, to ensure an enjoyable and activity-rich summer camp language immersion experience in the Swiss Alps.