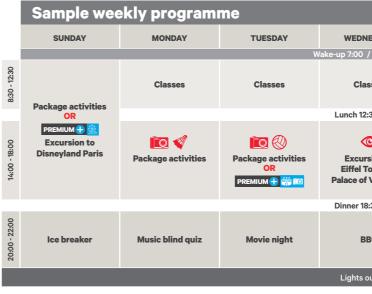

#### Sample weekly programme

|               | Sample weekly programme                                |                                                  |                                                                                                                                                                                                                                                                                                                                                                                                                                                                                                                                                                                                                                                                                                                                                                                                                                                                                                                                                                                                                                                                                                                                                                                                                                                                                                                                                                                                                                                                                                                                                                                                                                                                                                                                                                                                                                                                                                                                                                                                                                                                                                                                |                                     |                                                                            |             |                                                    |  |  |  |  |
|---------------|--------------------------------------------------------|--------------------------------------------------|--------------------------------------------------------------------------------------------------------------------------------------------------------------------------------------------------------------------------------------------------------------------------------------------------------------------------------------------------------------------------------------------------------------------------------------------------------------------------------------------------------------------------------------------------------------------------------------------------------------------------------------------------------------------------------------------------------------------------------------------------------------------------------------------------------------------------------------------------------------------------------------------------------------------------------------------------------------------------------------------------------------------------------------------------------------------------------------------------------------------------------------------------------------------------------------------------------------------------------------------------------------------------------------------------------------------------------------------------------------------------------------------------------------------------------------------------------------------------------------------------------------------------------------------------------------------------------------------------------------------------------------------------------------------------------------------------------------------------------------------------------------------------------------------------------------------------------------------------------------------------------------------------------------------------------------------------------------------------------------------------------------------------------------------------------------------------------------------------------------------------------|-------------------------------------|----------------------------------------------------------------------------|-------------|----------------------------------------------------|--|--|--|--|
|               | SUNDAY                                                 | MONDAY                                           | TUESDAY                                                                                                                                                                                                                                                                                                                                                                                                                                                                                                                                                                                                                                                                                                                                                                                                                                                                                                                                                                                                                                                                                                                                                                                                                                                                                                                                                                                                                                                                                                                                                                                                                                                                                                                                                                                                                                                                                                                                                                                                                                                                                                                        | WEDNESDAY                           | THURSDAY                                                                   | FRIDAY      | SATURDAY                                           |  |  |  |  |
|               | Wake-up 7:00 / Breakfast 7:30                          |                                                  |                                                                                                                                                                                                                                                                                                                                                                                                                                                                                                                                                                                                                                                                                                                                                                                                                                                                                                                                                                                                                                                                                                                                                                                                                                                                                                                                                                                                                                                                                                                                                                                                                                                                                                                                                                                                                                                                                                                                                                                                                                                                                                                                |                                     |                                                                            |             |                                                    |  |  |  |  |
| 08:30 - 12:30 | <b>©</b>                                               | Classes                                          | Classes                                                                                                                                                                                                                                                                                                                                                                                                                                                                                                                                                                                                                                                                                                                                                                                                                                                                                                                                                                                                                                                                                                                                                                                                                                                                                                                                                                                                                                                                                                                                                                                                                                                                                                                                                                                                                                                                                                                                                                                                                                                                                                                        | Classes                             | Classes                                                                    | Classes     | Free time                                          |  |  |  |  |
|               | Excursion to                                           |                                                  |                                                                                                                                                                                                                                                                                                                                                                                                                                                                                                                                                                                                                                                                                                                                                                                                                                                                                                                                                                                                                                                                                                                                                                                                                                                                                                                                                                                                                                                                                                                                                                                                                                                                                                                                                                                                                                                                                                                                                                                                                                                                                                                                | Lunch 12:30 - 13:30                 |                                                                            |             |                                                    |  |  |  |  |
| 14:00 - 18:00 | Cailler Chocolate<br>Factory & Gruyères<br>or Aquaparc | h <table-cell> 🧶 Package activities</table-cell> | Premium Premiu | ©<br>Excursion to<br>Bex Salt Mines | Package activities<br>OR<br>PREMIUM () () () () () () () () () () () () () | Q           | Shopping &<br>sightseeing excursion<br>in Lausanne |  |  |  |  |
|               |                                                        |                                                  |                                                                                                                                                                                                                                                                                                                                                                                                                                                                                                                                                                                                                                                                                                                                                                                                                                                                                                                                                                                                                                                                                                                                                                                                                                                                                                                                                                                                                                                                                                                                                                                                                                                                                                                                                                                                                                                                                                                                                                                                                                                                                                                                | Dinner 18:30 - 19:30                |                                                                            |             |                                                    |  |  |  |  |
| 20:00 - 22:00 | Welcome party                                          | Sports tournament                                | Talent Show                                                                                                                                                                                                                                                                                                                                                                                                                                                                                                                                                                                                                                                                                                                                                                                                                                                                                                                                                                                                                                                                                                                                                                                                                                                                                                                                                                                                                                                                                                                                                                                                                                                                                                                                                                                                                                                                                                                                                                                                                                                                                                                    | BBQ                                 | Movie Night                                                                | Disco party | Free evening                                       |  |  |  |  |
|               |                                                        |                                                  |                                                                                                                                                                                                                                                                                                                                                                                                                                                                                                                                                                                                                                                                                                                                                                                                                                                                                                                                                                                                                                                                                                                                                                                                                                                                                                                                                                                                                                                                                                                                                                                                                                                                                                                                                                                                                                                                                                                                                                                                                                                                                                                                | Lights out 22:00                    |                                                                            |             |                                                    |  |  |  |  |

Times are approximate and may vary from week to week. Free time activities may include doing laundry, studying, contacting family, socialising etc.

Arrival on Sunday - Departure on Saturday Spring 2024: 31.03-06.04 / 07.04-13.04 / 14.04-20.04 / 21.04-27.04 Summer 2024: 23.06-29.06 / 30.06-06.07 / 07.07-13.07 / 14.07-20.07 / 21.07-27.07 / 28.07-03.08 / 04.08-10.08 Fall 2024: 29.09-05.10 / 06.10-11.10 / 13.10-19.10 / 20.10-26.10