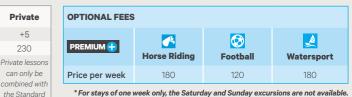

| Private                      | OPTIONAL FEE                                                                                                                             | OPTIONAL FEES |              |        |                        |  |  |  |  |  |  |
|------------------------------|------------------------------------------------------------------------------------------------------------------------------------------|---------------|--------------|--------|------------------------|--|--|--|--|--|--|
| +5                           |                                                                                                                                          |               |              |        |                        |  |  |  |  |  |  |
| 310                          |                                                                                                                                          |               |              | ß      | <b>~</b>               |  |  |  |  |  |  |
| Private lessons              |                                                                                                                                          | Cooking       | Horse Riding | Tennis | Adrenalin <sup>"</sup> |  |  |  |  |  |  |
| can only be<br>combined with | Price per week                                                                                                                           | 135           | 225          | 225    | 225                    |  |  |  |  |  |  |
| the Standard<br>course.      | * For stays of one week only, the Saturday and Sunday excursions are not available.<br>** Only available for students over 13 years old. |               |              |        |                        |  |  |  |  |  |  |