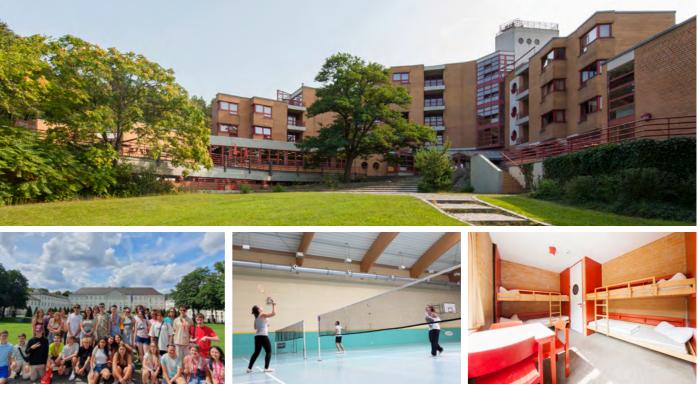

# Engelberg

# A Quaint Swiss Mountain Village

Known as one of the most beautiful and popular mountain resorts in Central Switzerland, Engelberg is a charming village that boasts an abundance of natural beauty and plenty of outdoor sports.

Located 45 minutes away from the bustling tourist town of Lucerne, this summer camp destination offers students a secure and safe environment to learn English or German while being a top location for hiking, mountain-biking, thrilling adventures and much more! From the lush forest to the impressive mountain peaks, this village provides an ideal setting for a language summer camp.

At an altitude of 1000m, the village and surrounding region delivers a rich selection of sports and cultural activities, allowing students to benefit from the quaint picturesque environment, breathing in plenty of fresh mountain air. With a summertime 660m bobsled run, a cheese-making monastery, a rope park and a barefoot hiking trail, there is an abundance of activities within the immediate vicinity of the campus. For the ultimate adventure and language immersion experience in the safety of a charming Swiss-German mountain resort, come to Engelberg!

#### Our course centre

Situated in the renovated 12th century Benedictine monastery in the centre of the village, our campus offers maximum comfort with spacious classrooms, modern single and twin bedrooms, a games area and plenty of space to socialise and relax. The course centre also features an indoor sports hall and outdoor sports facilities, including football fields, volleyball, basketball and tennis courts. This location offers students everything they could possibly need and more, to ensure an enjoyable and activity-rich summer camp language immersion experience in the Swiss Alps.