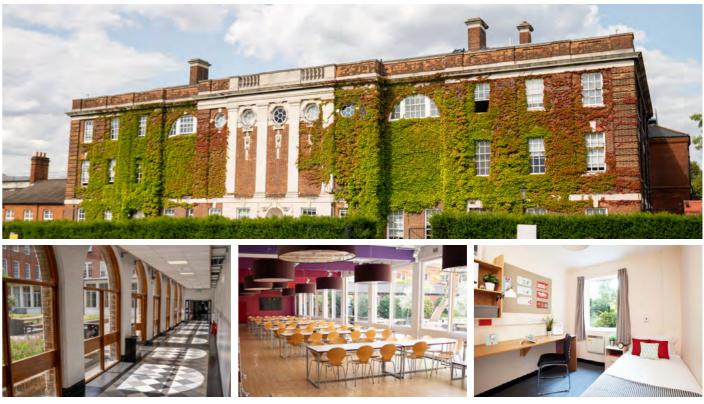

Sightseeing in Limburg, Hiking in the Lahn-Dill Nature park, Castle in Marburg, Fort Fun

and excursion to Tropical Island water park.

Charlie, Brandenburg Gate, Berliner Dom,

Tiergarten park etc.), Berlin Wall Memorial,

#### **CREATIVE ARTS**

Explore your creative skills during art and design workshops. Cover a broad range of disciplines, learn about local artists and visit locations dedicated to both classical and contemporary art. Available at Engelberg, Berlin Wannsee, Frankfurt-Lahntal, London Central, Gatton Park and Brighton

#### A HORSE RIDING

Seize the opportunity to get in the saddle! Take lessons at a local riding school and go horse riding in nature. Discover the secrets of the renvers, supporting rein and footing changes! Available at Leysin, Biarritz, Frankfurt-Lahntal, Ardingly, Gatton Park and Brighton.

### **EXAMPLE** TENNIS

Develop your language skills alongside your backhand! Training sessions are given by an experienced coach to ensure that you have a smashing time. Available at Leysin, Engelberg, Berlin-Wannsee, Freiburg & Frankfurt-Lahntal.