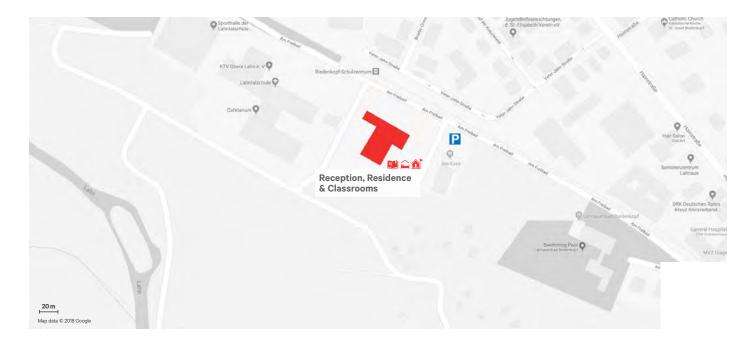

#### Addresses

**Reception & residence** 

DJH Jugendherberge Biedenkopf Am Freibad 15, 35216 Biedenkopf

#### How to get there

| Car   | Click here to use Google maps                |
|-------|----------------------------------------------|
| Train | Closest station is "Biedenkopf-Schulzentrum" |