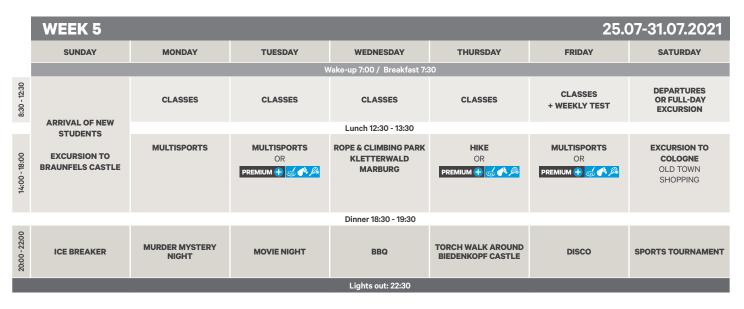

MULTISPORTS: Includes activities such as football, geocatching, swimming, table tennis, badminton, basketball, volleyball, handball, baseball, dodgeball, board games etc.

Times are approximate and may vary from week to week. Free time activities may include doing laundry, studying, contacting family, socialising etc. Please note that all schedules and activities are subject to change – in the event of force majeure, i.e. in case of bad weather conditions, insufficient number of participants or unavailability of the provider.