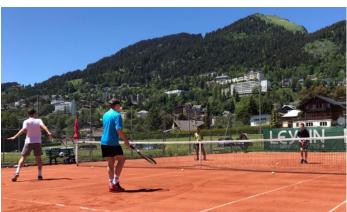

#### **Tennis**

#### **Programme**

- Adapted to all levels
- Four students per court and per teacher

#### **Materials**

- All materials are supplied by the tennis club
- Students can bring their own tennis racket
- Students should bring sports clothes & shoes

Location Indoors at a local tennis centre 5 minute walk away Indoor carpet court floor

**Timing** Tuesday & Thursday 18:00-20:00 Friday 17:00-19:00

> Students will be able to join the Standard activity programme in the afternoon.

Dinner will be served just after or before the lesson

**Price** CHF 220 per week