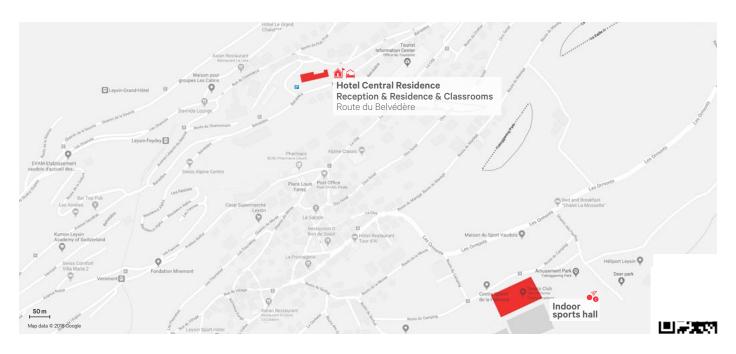

#### **Factsheet** Summer camp French or English Language 13-17 Age Max. students/class 15 Internet wifi free Year of foundation 2004 Staff ratio 1:15 **Addresses** Reception, residence, dining & classrooms Hôtel Central Résidence, Route du Belvédère, 1854 Leysin **Telephone Emergency 24/7** 0041 (0) 77 429 11 04 **Dates** 2021 27.06-03.07 / 04.07-10.07 / 11.07-17.07 / 18.07-24.07 / 25.07-31.07 / 01.08-07.08 / 08.08-14.08.2021 Courses (45 minutes lessons) Standard 20 lessons per week / 08:30 - 11:45 Intensive 25 lessons per week / 11:45 - 12:30 **Private** 5 lessons per week / 11:45 - 12:30 **Currency Swiss Francs CHF** Pocket money service **Accommodation** Quadruple Private bathroom **Transfers in CHF** View PDF Pricelist **₹ Geneva GVA** from 140 one-way Zurich-Olten-Bern-Fribourg from 60 one-way How to get there Click here to use Google maps **Train** Closest station is "Leysin Feydey"